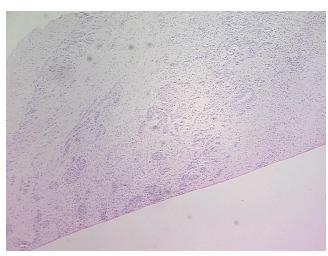

lar** 

Stroma:

65%

Necrosis:

0%

Pathology Verification

notes from H&E review:

CASE Diagnosis (from

medical center path report):

Carcinoma of lung, squamous cell

Tumor Stroma (Cellular): Fibroblastic cells

**Age:** 70

Gender: Male

**Tumor Grade:** AJCC G2: Moderately differentiated



**OriGene Technologies, Inc.** 9620 Medical Center Drive, Ste 200

CN: techsupport@origene.cn

Rockville, MD 20850, US Phone: +1-888-267-4436 https://www.origene.com techsupport@origene.com EU: info-de@origene.com



Minimum Stage Grouping:

ΙB

T (Extent of Primary

Tumor):

N (Lymph node

NX

T2

metastasis):

M (Distant metastasis): MX

**Storage:** Store FFPE tissue sections at +4°C.

**Stability:** All FFPE tissue sections are stable for 1 year from date of purchase.

## **Product images:**



4x Image



20x Image