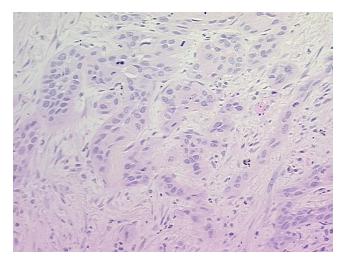

ma:

65%

Necrosis:

0%

Pathology Verification

notes from H&E review:

CASE Diagnosis (from

medical center path report):

Carcinoma of lung, squamous cell

Tumor Stroma (Cellular): Fibroblastic cells

**Age:** 70

Gender: Male

**Tumor Grade:** AJCC G2: Moderately differentiated



**OriGene Technologies, Inc.** 9620 Medical Center Drive, Ste 200

CN: techsupport@origene.cn

Rockville, MD 20850, US Phone: +1-888-267-4436 https://www.origene.com techsupport@origene.com EU: info-de@origene.com



Minimum Stage Grouping:

ΙB

T (Extent of Primary

Tumor):

N (Lymph node

NX

T2

metastasis):

M (Distant metastasis): MX

**Storage:** Store FFPE tissue sections at +4°C.

**Stability:** All FFPE tissue sections are stable for 1 year from date of purchase.

## **Product images:**



4x Image



20x Image