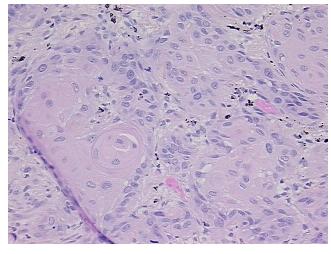

po/Acellular

Stroma:

Normal:

Tumor Hypercellular 30%

Stroma:

Necrosis: 15%

CASE Diagnosis (from

medical center path

report):

Age:

70

Gender: Male

**Tumor Grade:** AICC G2: Moderately differentiated

45%

0%

Minimum Stage IB

**Grouping:** 

OriGene Technologies, Inc.

9620 Medical Center Drive, Ste 200 Rockville, MD 20850, US Phone: +1-888-267-4436 https://www.origene.com techsupport@origene.com EU: info-de@origene.com CN: techsupport@origene.cn



Carcinoma of lung, squamous cell

Carcinoma of lung, squamous cell



T (Extent of Primary

Tumor):

T2

N (Lymph node

NX

metastasis):

M (Distant metastasis): MX

Storage: Store FFPE tissue sections at +4°C.

**Stability:** All FFPE tissue sections are stable for 1 year from date of purchase.

## **Product images:**



4x Image



20x Image