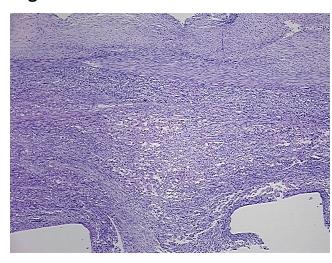

endometrium

Normal: 0% Lesional: 0%

**Tumor:** 99%

Tumor Hypo/Acellular

Stroma:

Tumor Hypercellular

Stroma:

0%

1%

0%

Necrosis:

CASE Diagnosis (from

medical center path

report):

Carcinosarcoma of endometrium

**Age:** 62

Gender: Female

**Tumor Grade:** Other Histologic Grade

Minimum Stage

Grouping:

IIB



**OriGene Technologies, Inc.** 9620 Medical Center Drive, Ste 200

CN: techsupport@origene.cn

Rockville, MD 20850, US Phone: +1-888-267-4436 https://www.origene.com techsupport@origene.com EU: info-de@origene.com



T (Extent of Primary

Tumor):

T2b

N (Lymph node

N0

metastasis):

M (Distant metastasis): MX

**Storage:** Store FFPE tissue sections at +4°C.

**Stability:** All FFPE tissue sections are stable for 1 year from date of purchase.

## **Product images:**



4x Image



20x Image