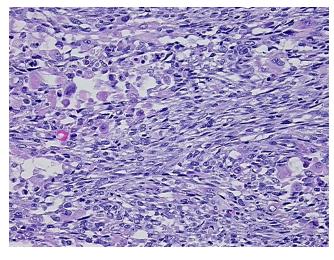

Normal: 0% Lesional: 0%

**Tumor:** 99%

Tumor Hypo/Acellular

Stroma:

Tumor Hypercellular

Stroma:

0%

1%

0%

Necrosis:

CASE Diagnosis (from

medical center path

report):

Carcinosarcoma of endometrium

**Age:** 62

Gender: Female

**Tumor Grade:** Other Histologic Grade

Minimum Stage

Grouping:

IIB



**OriGene Technologies, Inc.** 9620 Medical Center Drive, Ste 200

CN: techsupport@origene.cn

Rockville, MD 20850, US Phone: +1-888-267-4436 https://www.origene.com techsupport@origene.com EU: info-de@origene.com



T (Extent of Primary

Tumor):

T2b

N (Lymph node

N0

metastasis):

M (Distant metastasis): MX

**Storage:** Store FFPE tissue sections at +4°C.

**Stability:** All FFPE tissue sections are stable for 1 year from date of purchase.

## **Product images:**



4x Image



20x Image