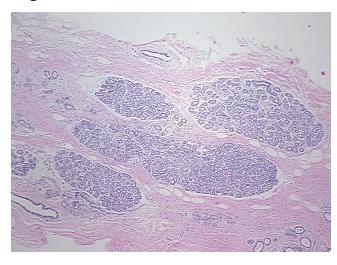

Hypercellular** 

Stroma:

**Necrosis:** 

**Pathology Verification** notes from H&E review:

**CASE Diagnosis (from** 

medical center path report):

Carcinoma in situ of breast, ductal

Non Tumor Structures: 50% Glandular epithelium, 40% Stroma, 10% Adipose tissue

41 Age:

Gender: Female

**Tumor Grade:** DCIS: High grade



OriGene Technologies, Inc. 9620 Medical Center Drive, Ste 200

CN: techsupport@origene.cn

Rockville, MD 20850, US Phone: +1-888-267-4436 https://www.origene.com techsupport@origene.com EU: info-de@origene.com



T (Extent of Primary

Tumor):

Tis

N (Lymph node

N0

metastasis):

M (Distant metastasis): MX

**Storage:** Store FFPE tissue sections at +4°C.

**Stability:** All FFPE tissue sections are stable for 1 year from date of purchase.

## **Product images:**



4x Image



20x Image