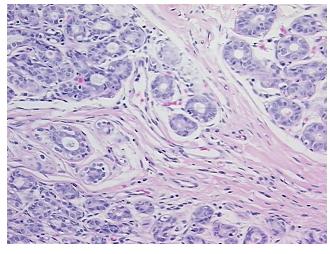

r** 

Stroma:

**Necrosis:** 

**Pathology Verification** notes from H&E review:

**CASE Diagnosis (from** 

medical center path report):

Carcinoma in situ of breast, ductal

Non Tumor Structures: 50% Glandular epithelium, 40% Stroma, 10% Adipose tissue

41 Age:

Gender: Female

**Tumor Grade:** DCIS: High grade



OriGene Technologies, Inc. 9620 Medical Center Drive, Ste 200

CN: techsupport@origene.cn

Rockville, MD 20850, US Phone: +1-888-267-4436 https://www.origene.com techsupport@origene.com EU: info-de@origene.com



T (Extent of Primary

Tumor):

Tis

N (Lymph node

N0

metastasis):

M (Distant metastasis): MX

**Storage:** Store FFPE tissue sections at +4°C.

**Stability:** All FFPE tissue sections are stable for 1 year from date of purchase.

## **Product images:**



4x Image



20x Image