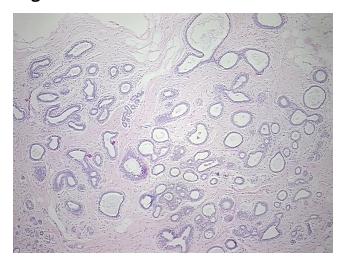

umor Hypercellular 0%

Stroma:

Necrosis: 0%

Pathology Verification notes from H&E review:

Carcinoma in situ of breast, ductal

Non Tumor Structures: 60% Glandular epithelium, 20% Stroma, 20% Adipose tissue

CASE Diagnosis (from medical center path

report):

**Age:** 41

**Gender:** Female

Tumor Grade: DCIS: High grade

**OriGene Technologies, Inc.** 9620 Medical Center Drive, Ste 200

CN: techsupport@origene.cn

Rockville, MD 20850, US Phone: +1-888-267-4436 https://www.origene.com techsupport@origene.com EU: info-de@origene.com



T (Extent of Primary

Tumor):

Tis

N (Lymph node

N0

metastasis):

M (Distant metastasis): MX

**Storage:** Store FFPE tissue sections at +4°C.

**Stability:** All FFPE tissue sections are stable for 1 year from date of purchase.

## **Product images:**



4x Image



20x Image