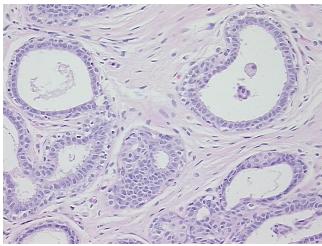

llular 0%

Stroma:

Necrosis: 0%

Pathology Verification notes from H&E review:

Carcinoma in situ of breast, ductal

Non Tumor Structures: 60% Glandular epithelium, 20% Stroma, 20% Adipose tissue

CASE Diagnosis (from medical center path

report):

**Age:** 41

**Gender:** Female

Tumor Grade: DCIS: High grade

**OriGene Technologies, Inc.** 9620 Medical Center Drive, Ste 200

CN: techsupport@origene.cn

Rockville, MD 20850, US Phone: +1-888-267-4436 https://www.origene.com techsupport@origene.com EU: info-de@origene.com



T (Extent of Primary

Tumor):

Tis

N (Lymph node

N0

metastasis):

M (Distant metastasis): MX

**Storage:** Store FFPE tissue sections at +4°C.

**Stability:** All FFPE tissue sections are stable for 1 year from date of purchase.

## **Product images:**



4x Image



20x Image