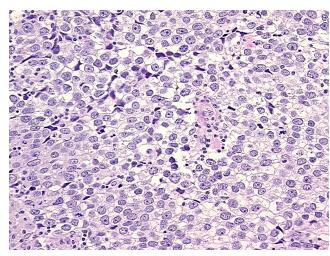

or Hypo/Acellular

Stroma:

**Tumor Hypercellular** 10%

Stroma:

0% **Necrosis:** 

**CASE Diagnosis (from** 

medical center path

report):

34 Age:

Gender: Male

**Tumor Grade:** Not Reported

Minimum Stage ı

Grouping:

9620 Medical Center Drive, Ste 200 Rockville, MD 20850, US Phone: +1-888-267-4436 https://www.origene.com techsupport@origene.com EU: info-de@origene.com CN: techsupport@origene.cn





T (Extent of Primary

Tumor):

T1

N (Lymph node

NX

metastasis):

M (Distant metastasis): MX

Diagnostic Test Results: Human chorionic gonadotropin ~ HCG! by IHC, Negative; Alpha-1-fetoprotein ~ AFP! by

IHC, Negative

Storage: Store FFPE tissue sections at +4°C.

**Stability:** All FFPE tissue sections are stable for 1 year from date of purchase.

## **Product images:**



4x Image



20x Image