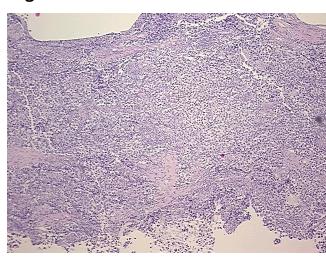

Tumor:

Tumor Hypo/Acellular

Stroma:

**Tumor Hypercellular** 10%

Stroma:

0% **Necrosis:** 

**CASE Diagnosis (from** 

medical center path

report):

34 Age:

Gender: Male

**Tumor Grade:** Not Reported

Minimum Stage ı

Grouping:

9620 Medical Center Drive, Ste 200 Rockville, MD 20850, US Phone: +1-888-267-4436 https://www.origene.com techsupport@origene.com EU: info-de@origene.com CN: techsupport@origene.cn





T (Extent of Primary

Tumor):

T1

N (Lymph node

NX

metastasis):

M (Distant metastasis): MX

Diagnostic Test Results: Human chorionic gonadotropin ~ HCG! by IHC, Negative; Alpha-1-fetoprotein ~ AFP! by

IHC, Negative

Storage: Store FFPE tissue sections at +4°C.

**Stability:** All FFPE tissue sections are stable for 1 year from date of purchase.

## **Product images:**



4x Image



20x Image