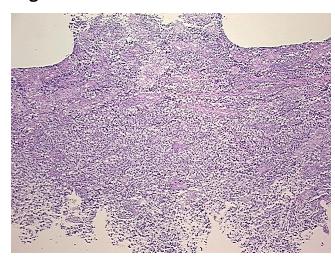

rcellular** 

Stroma:

10%

34

**Necrosis:** 

0%

**CASE Diagnosis (from** 

medical center path

report):

Seminoma of testis

Age:

Gender: Male

**Tumor Grade:** Not Reported

Minimum Stage ı

Grouping:



OriGene Technologies, Inc. 9620 Medical Center Drive, Ste 200

CN: techsupport@origene.cn

Rockville, MD 20850, US Phone: +1-888-267-4436 https://www.origene.com techsupport@origene.com EU: info-de@origene.com



T (Extent of Primary

Tumor):

T1

N (Lymph node

NX

metastasis):

M (Distant metastasis): MX

Diagnostic Test Results: Human chorionic gonadotropin ~ HCG! by IHC, Negative; Alpha-1-fetoprotein ~ AFP! by

IHC,Negative

Storage: Store FFPE tissue sections at +4°C.

**Stability:** All FFPE tissue sections are stable for 1 year from date of purchase.

## **Product images:**



4x Image



20x Image