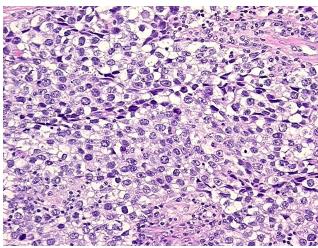

Stroma:

10%

34

**Necrosis:** 

0%

**CASE Diagnosis (from** 

medical center path

report):

Seminoma of testis

Age:

Gender: Male

**Tumor Grade:** Not Reported

Minimum Stage ı

Grouping:



OriGene Technologies, Inc. 9620 Medical Center Drive, Ste 200

CN: techsupport@origene.cn

Rockville, MD 20850, US Phone: +1-888-267-4436 https://www.origene.com techsupport@origene.com EU: info-de@origene.com



T (Extent of Primary

Tumor):

T1

N (Lymph node

NX

metastasis):

M (Distant metastasis): MX

Diagnostic Test Results: Human chorionic gonadotropin ~ HCG! by IHC, Negative; Alpha-1-fetoprotein ~ AFP! by

IHC,Negative

Storage: Store FFPE tissue sections at +4°C.

**Stability:** All FFPE tissue sections are stable for 1 year from date of purchase.

## **Product images:**



4x Image



20x Image