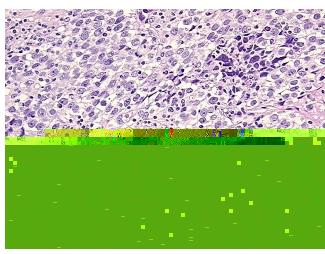

** 

Stroma:

10%

Necrosis:

0%

CASE Diagnosis (from

medical center path

report):

Seminoma of testis

**Age:** 34

Gender: Male

Tumor Grade: Not Reported

Minimum Stage

**Grouping:** 



**OriGene Technologies, Inc.** 9620 Medical Center Drive, Ste 200

CN: techsupport@origene.cn

Rockville, MD 20850, US Phone: +1-888-267-4436 https://www.origene.com techsupport@origene.com EU: info-de@origene.com



T (Extent of Primary

Tumor):

T1

N (Lymph node

NX

metastasis):

M (Distant metastasis): MX

Diagnostic Test Results: Human chorionic gonadotropin ~ HCG! by IHC, Negative; Alpha-1-fetoprotein ~ AFP! by

IHC, Negative

Storage: Store FFPE tissue sections at +4°C.

**Stability:** All FFPE tissue sections are stable for 1 year from date of purchase.

## **Product images:**



4x Image



20x Image