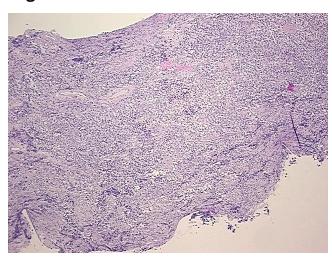

ypercellular** 

Stroma:

10%

Necrosis:

0%

CASE Diagnosis (from

medical center path

report):

Seminoma of testis

**Age:** 34

Gender: Male

Tumor Grade: Not Reported

Minimum Stage

**Grouping:** 



**OriGene Technologies, Inc.** 9620 Medical Center Drive, Ste 200

CN: techsupport@origene.cn

Rockville, MD 20850, US Phone: +1-888-267-4436 https://www.origene.com techsupport@origene.com EU: info-de@origene.com



T (Extent of Primary

Tumor):

T1

N (Lymph node

NX

metastasis):

M (Distant metastasis): MX

Diagnostic Test Results: Human chorionic gonadotropin ~ HCG! by IHC, Negative; Alpha-1-fetoprotein ~ AFP! by

IHC, Negative

Storage: Store FFPE tissue sections at +4°C.

**Stability:** All FFPE tissue sections are stable for 1 year from date of purchase.

## **Product images:**



4x Image



20x Image