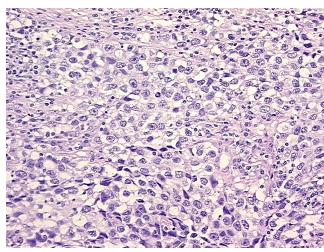

## **Product images:**

4x Image

20x Image

Site of Finding: Testis

Appearance: T

Sample Diagnosis (from

Pathology Verification):

Seminoma of testis

Normal: 0%

Lesional: 0%

Tumor: 85%

**CASE Diagnosis (from** 

medical center path

report):

Seminoma of testis

**Age:** 34

Gender: Male

Tumor Grade: Not Reported

Minimum Stage