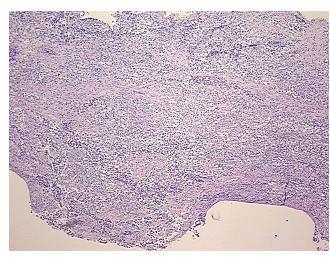

## **Product images:**

4x Image

20x Image

Site of Finding: Testis

Appearance: T

Sample Diagnosis (from

Pathology Verification):

Seminoma of testis

Normal: 0%

Lesional: 0%

Tumor: 85%

**CASE Diagnosis (from** 

medical center path

report):

Seminoma of testis

**Age:** 34

Gender: Male

Tumor Grade: Not Reported

Minimum Stage