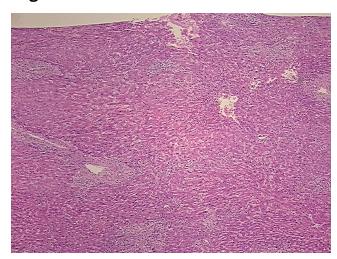

Diagnosis (from

medical center path

report):

Adenocarcinoma of breast, metastatic

**Age:** 70

**Gender:** Female

Tumor Grade: Not Reported



**OriGene Technologies, Inc.** 9620 Medical Center Drive, Ste 200

CN: techsupport@origene.cn

Rockville, MD 20850, US Phone: +1-888-267-4436 https://www.origene.com techsupport@origene.com EU: info-de@origene.com



Minimum Stage Grouping:

IV

T (Extent of Primary

Tumor):

TX

N (Lymph node

NX

metastasis):

M (Distant metastasis): M1

**Diagnostic Test Results:** Progesterone receptor ~ PR! by IHC,Positive; Estrogen receptor ~ ER! by IHC,Negative; HER2

~ ERBB2 ~ Neu! by IHC, Negative

Storage: Store FFPE tissue sections at +4°C.

**Stability:** All FFPE tissue sections are stable for 1 year from date of purchase.

## **Product images:**



4x Image



20x Image