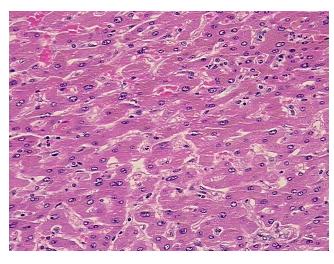

rom

medical center path

report):

Adenocarcinoma of breast, metastatic

**Age:** 70

**Gender:** Female

Tumor Grade: Not Reported



**OriGene Technologies, Inc.** 9620 Medical Center Drive, Ste 200

CN: techsupport@origene.cn

Rockville, MD 20850, US Phone: +1-888-267-4436 https://www.origene.com techsupport@origene.com EU: info-de@origene.com



Minimum Stage Grouping:

IV

T (Extent of Primary

Tumor):

TX

N (Lymph node

NX

metastasis):

M (Distant metastasis): M1

**Diagnostic Test Results:** Progesterone receptor ~ PR! by IHC,Positive; Estrogen receptor ~ ER! by IHC,Negative; HER2

~ ERBB2 ~ Neu! by IHC, Negative

Storage: Store FFPE tissue sections at +4°C.

**Stability:** All FFPE tissue sections are stable for 1 year from date of purchase.

## **Product images:**



4x Image



20x Image