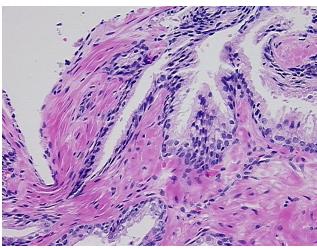

## **Product images:**

4x Image

20x Image

Appearance:

Sample Diagnosis (from Pathology Verification):

Within normal limits

100% Normal: Lesional: 0% 0% Tumor:

Tumor Hypo/Acellular

Stroma:

0%

**Tumor Hypercellular** 

Stroma:

0%

**Necrosis:** 

**Pathology Verification** notes from H&E review:

**CASE Diagnosis (from** medical center path

report):

Adenocarcinoma of prostate

50% glandular epithelium, 50% fibromuscular stroma