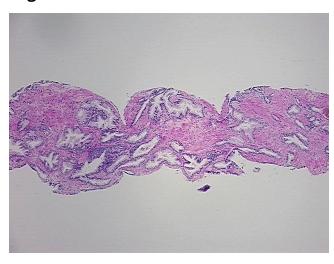

## **Product images:**

4x Image

20x Image

Appearance:

Sample Diagnosis (from Pathology Verification):

Within normal limits

100% Normal: Lesional: 0% 0% Tumor:

Tumor Hypo/Acellular

Stroma:

0%

**Tumor Hypercellular** 

Stroma:

0%

**Necrosis:** 

**Pathology Verification** notes from H&E review:

**CASE Diagnosis (from** medical center path

report):

Adenocarcinoma of prostate

50% glandular epithelium, 50% fibromuscular stroma