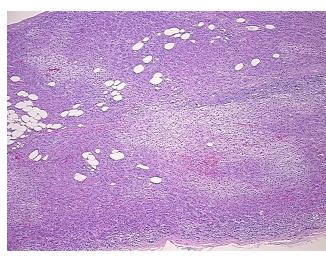

**Pathology Verification** 

notes from H&E review:

Non Tumor Structures: 80% Cortex, 10% Medulla, 10% Adipose tissue

**CASE Diagnosis (from** medical center path

report):

Carcinoma of kidney, renal cell, clear cell

62 Age: Gender: Male

**Tumor Grade:** Fuhrman G3: Nuclei very irregular

0%



OriGene Technologies, Inc. 9620 Medical Center Drive, Ste 200

CN: techsupport@origene.cn

Rockville, MD 20850, US Phone: +1-888-267-4436 https://www.origene.com techsupport@origene.com EU: info-de@origene.com



Minimum Stage Grouping:

Ш

T (Extent of Primary

Tumor):

N (Lymph node

N0

T2

metastasis):

M (Distant metastasis): MX

**Storage:** Store FFPE tissue sections at +4°C.

**Stability:** All FFPE tissue sections are stable for 1 year from date of purchase.

## **Product images:**



4x Image



20x Image