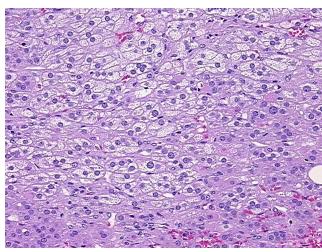

y Verification** 

notes from H&E review:

Non Tumor Structures: 80% Cortex, 10% Medulla, 10% Adipose tissue

**CASE Diagnosis (from** medical center path

report):

Carcinoma of kidney, renal cell, clear cell

62 Age: Gender: Male

**Tumor Grade:** Fuhrman G3: Nuclei very irregular

0%



OriGene Technologies, Inc. 9620 Medical Center Drive, Ste 200

CN: techsupport@origene.cn

Rockville, MD 20850, US Phone: +1-888-267-4436 https://www.origene.com techsupport@origene.com EU: info-de@origene.com



Minimum Stage Grouping:

Ш

T (Extent of Primary

Tumor):

N (Lymph node

N0

T2

metastasis):

M (Distant metastasis): MX

**Storage:** Store FFPE tissue sections at +4°C.

**Stability:** All FFPE tissue sections are stable for 1 year from date of purchase.

## **Product images:**



4x Image



20x Image