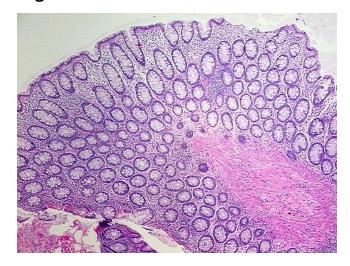

ing: Colon: sigmoid

Appearance: Normal

Sample Diagnosis (from Pathology Verification):

Within normal limits

Normal: 100% Lesional: 0% Tumor: 0%

Tumor Hypo/Acellular

Stroma:

0%

Tumor Hypercellular

Stroma:

0%

Necrosis: 09

Pathology Verification notes from H&E review:

35% mucosa, 15% submucosa, 50% muscle

CASE Diagnosis (from medical center path

report):

Adenocarcinoma of colon

**Age:** 53

**Gender:** Female

Storage: Store FFPE tissue sections at +4°C.



**OriGene Technologies, Inc.** 9620 Medical Center Drive, Ste 200

CN: techsupport@origene.cn

Rockville, MD 20850, US Phone: +1-888-267-4436 https://www.origene.com techsupport@origene.com EU: info-de@origene.com



Stability:

All FFPE tissue sections are stable for 1 year from date of purchase.

## **Product images:**



4x Image



20x Image