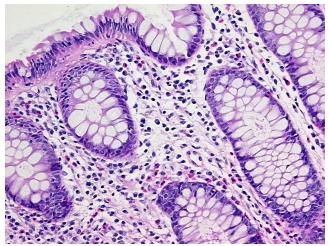

sigmoid

Appearance: Normal

Sample Diagnosis (from Pathology Verification):

Within normal limits

Normal: 100% Lesional: 0% Tumor: 0%

Tumor Hypo/Acellular

Stroma:

0%

Tumor Hypercellular

Stroma:

0%

Necrosis: 09

Pathology Verification notes from H&E review:

35% mucosa, 15% submucosa, 50% muscle

CASE Diagnosis (from medical center path

report):

Adenocarcinoma of colon

**Age:** 53

**Gender:** Female

Storage: Store FFPE tissue sections at +4°C.



**OriGene Technologies, Inc.** 9620 Medical Center Drive, Ste 200

CN: techsupport@origene.cn

Rockville, MD 20850, US Phone: +1-888-267-4436 https://www.origene.com techsupport@origene.com EU: info-de@origene.com



Stability:

All FFPE tissue sections are stable for 1 year from date of purchase.

## **Product images:**



4x Image



20x Image