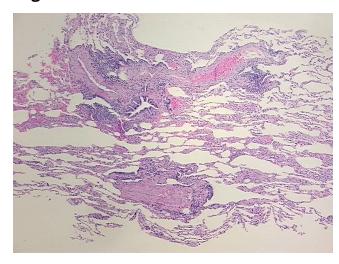

## **Product images:**

4x Image

20x Image

Tissue of Origin: Lung Site of Finding: Lung Appearance:

Sample Diagnosis (from Pathology Verification):

Bronchiolitis, chronic

70% Normal: Lesional: 30% 0% Tumor: 0%

Tumor Hypo/Acellular Stroma:

**Tumor Hypercellular** 

Stroma:

**Necrosis:** 

**Pathology Verification** lesion: chronic inflammation 1+MAC, 2+LYM; normal: 80% alveoli, 10% bronchioles, 10%

notes from H&E review: vessels

**CASE Diagnosis (from** medical center path