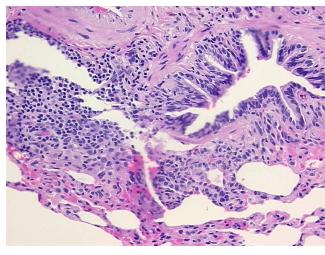

## **Product images:**

4x Image

20x Image

Tissue of Origin: Lung Site of Finding: Lung Appearance:

Sample Diagnosis (from Pathology Verification):

Bronchiolitis, chronic

70% Normal: Lesional: 30% 0% Tumor: 0%

Tumor Hypo/Acellular Stroma:

**Tumor Hypercellular** 

Stroma:

**Necrosis:** 

**Pathology Verification** lesion: chronic inflammation 1+MAC, 2+LYM; normal: 80% alveoli, 10% bronchioles, 10%

notes from H&E review: vessels

**CASE Diagnosis (from** medical center path