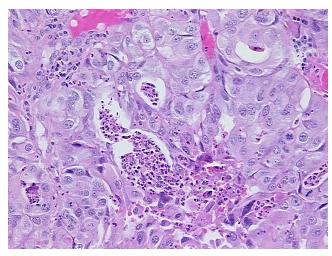

mor:

Tumor Hypo/Acellular

Stroma:

0%

**Tumor Hypercellular** 

Stroma:

10%

**Necrosis:** 

0%

**CASE Diagnosis (from** 

medical center path

report):

Adenocarcinoma of endometrium, endometrioid

66 Age:

Gender: **Female** 

**Tumor Grade:** FIGO G2: Moderately differentiated

Minimum Stage ΙB

Grouping:



OriGene Technologies, Inc. 9620 Medical Center Drive, Ste 200

CN: techsupport@origene.cn

Rockville, MD 20850, US Phone: +1-888-267-4436 https://www.origene.com techsupport@origene.com EU: info-de@origene.com



T (Extent of Primary

Tumor):

T1b

N (Lymph node

N0

metastasis):

M (Distant metastasis): MX

**Storage:** Store FFPE tissue sections at +4°C.

**Stability:** All FFPE tissue sections are stable for 1 year from date of purchase.

## **Product images:**



4x Image



20x Image