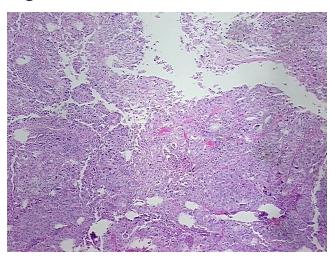

: 0%

90% Tumor:

Tumor Hypo/Acellular

Stroma:

0%

**Tumor Hypercellular** 

Stroma:

10%

**Necrosis:** 

0%

**CASE Diagnosis (from** 

medical center path

report):

Adenocarcinoma of endometrium, endometrioid

66 Age:

Gender: **Female** 

**Tumor Grade:** FIGO G2: Moderately differentiated

Minimum Stage ΙB

Grouping:



OriGene Technologies, Inc. 9620 Medical Center Drive, Ste 200

CN: techsupport@origene.cn

Rockville, MD 20850, US Phone: +1-888-267-4436 https://www.origene.com techsupport@origene.com EU: info-de@origene.com



T (Extent of Primary

Tumor):

T1b

N (Lymph node

N0

metastasis):

M (Distant metastasis): MX

**Storage:** Store FFPE tissue sections at +4°C.

**Stability:** All FFPE tissue sections are stable for 1 year from date of purchase.

## **Product images:**



4x Image



20x Image