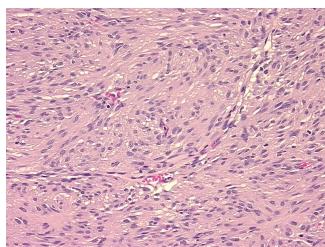

oma:

Tumor Hypercellular 0%

Stroma:

Necrosis: 0%

CASE Diagnosis (from

medical center path

report):

Age:

64

5%

Gender: Male

Tumor Grade: Not Reported

Minimum Stage Not Reported

**Grouping:** 

9620 Medical Center Drive, Ste 200 Rockville, MD 20850, US Phone: +1-888-267-4436 https://www.origene.com techsupport@origene.com EU: info-de@origene.com CN: techsupport@origene.cn





T (Extent of Primary

Tumor):

Not Reported

N (Lymph node

Not Reported

metastasis):

M (Distant metastasis): Not Reported

Diagnostic Test Results: MSA ~ Muscle Specific Actin, Positive, focal; CD117 ~ C-kit ~ SCFR! by IHC, Positive

**Storage:** Store FFPE tissue sections at +4°C.

**Stability:** All FFPE tissue sections are stable for 1 year from date of purchase.

## **Product images:**



4x Image



20x Image