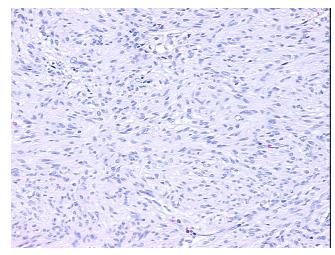

medical center path

report):

Gastrointestinal stromal tumor of small intestine

Age: 64
Gender: Male

Tumor Grade: Not Reported

Minimum Stage Not Reported

**Grouping:** 

**OriGene Technologies, Inc.** 9620 Medical Center Drive, Ste 200

CN: techsupport@origene.cn

Rockville, MD 20850, US Phone: +1-888-267-4436 https://www.origene.com techsupport@origene.com EU: info-de@origene.com



T (Extent of Primary

Tumor):

Not Reported

N (Lymph node

Not Reported

metastasis):

Storage:

Not Reported M (Distant metastasis):

MSA ~ Muscle Specific Actin, Positive, focal; CD117 ~ C-kit ~ SCFR! by IHC, Positive **Diagnostic Test Results:** 

Store FFPE tissue sections at +4°C.

Stability: All FFPE tissue sections are stable for 1 year from date of purchase.

## **Product images:**



4x Image



20x Image