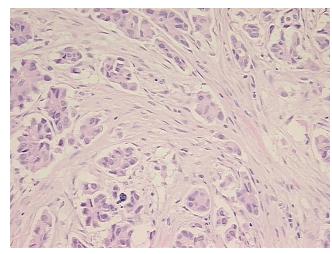

Lesional: 0%

Tumor: 35%

Tumor Hypo/Acellular

Stroma:

**Tumor Hypercellular** 

Stroma:

0%

65%

Necrosis: 0%

CASE Diagnosis (from

medical center path

report):

Adenocarcinoma of ovary, serous

**Age:** 70

Gender: Female

**Tumor Grade:** FIGO G2: Moderately differentiated

Minimum Stage

Grouping:

IIIB



**OriGene Technologies, Inc.** 9620 Medical Center Drive, Ste 200

CN: techsupport@origene.cn

Rockville, MD 20850, US Phone: +1-888-267-4436 https://www.origene.com techsupport@origene.com EU: info-de@origene.com



T (Extent of Primary

Tumor):

T3b

N (Lymph node

NX

metastasis):

M (Distant metastasis): MX

Storage: Store FFPE tissue sections at +4°C.

**Stability:** All FFPE tissue sections are stable for 1 year from date of purchase.

## **Product images:**



4x Image



20x Image