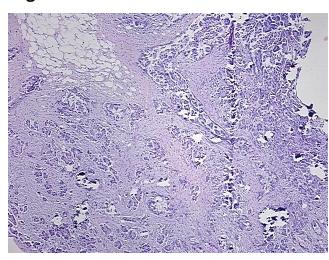

rosis: 0%

Pathology Verification

notes from H&E review:

iotes iroin nat review.

CASE Diagnosis (from medical center path

report):

Adenocarcinoma of ovary, serous

tumor: prominent psammoma bodies

**Age:** 70

**Gender:** Female

**Tumor Grade:** FIGO G2: Moderately differentiated

0%



**OriGene Technologies, Inc.** 9620 Medical Center Drive, Ste 200

CN: techsupport@origene.cn

Rockville, MD 20850, US Phone: +1-888-267-4436 https://www.origene.com techsupport@origene.com EU: info-de@origene.com



Minimum Stage Grouping:

IIIB

T (Extent of Primary

Tumor):

N (Lymph node

NX

T3b

metastasis):

M (Distant metastasis): MX

**Storage:** Store FFPE tissue sections at +4°C.

**Stability:** All FFPE tissue sections are stable for 1 year from date of purchase.

## **Product images:**



4x Image



20x Image