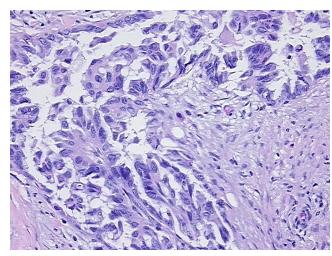

athology Verification

notes from H&E review:

iotes iroin nat review.

CASE Diagnosis (from medical center path

report):

Adenocarcinoma of ovary, serous

tumor: prominent psammoma bodies

**Age:** 70

**Gender:** Female

**Tumor Grade:** FIGO G2: Moderately differentiated

0%



**OriGene Technologies, Inc.** 9620 Medical Center Drive, Ste 200

CN: techsupport@origene.cn

Rockville, MD 20850, US Phone: +1-888-267-4436 https://www.origene.com techsupport@origene.com EU: info-de@origene.com



Minimum Stage Grouping:

IIIB

T (Extent of Primary

Tumor):

N (Lymph node

NX

T3b

metastasis):

M (Distant metastasis): MX

**Storage:** Store FFPE tissue sections at +4°C.

**Stability:** All FFPE tissue sections are stable for 1 year from date of purchase.

## **Product images:**



4x Image



20x Image