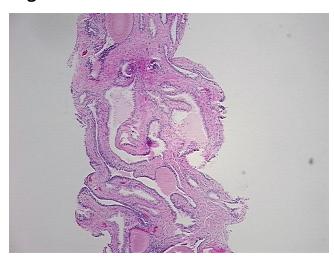

percellular** 0%

0%

Stroma:

**Necrosis:** 

**Pathology Verification** 

notes from H&E review:

**CASE Diagnosis (from** medical center path

report):

Adenocarcinoma of prostate

55% glandular epithelium, 45% fibromuscular stroma

69 Age: Gender: Male

**Tumor Grade:** Gleason Score: 4+3=7/10



OriGene Technologies, Inc. 9620 Medical Center Drive, Ste 200

CN: techsupport@origene.cn

Rockville, MD 20850, US Phone: +1-888-267-4436 https://www.origene.com techsupport@origene.com EU: info-de@origene.com



Minimum Stage Grouping:

Ш

T2b

N0

T (Extent of Primary

Tumor):

N (Lymph node

metastasis):

M (Distant metastasis): MX

**Storage:** Store FFPE tissue sections at +4°C.

**Stability:** All FFPE tissue sections are stable for 1 year from date of purchase.

## **Product images:**



4x Image



20x Image