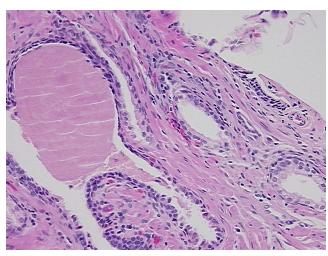

* 0%

0%

Stroma:

**Necrosis:** 

**Pathology Verification** 

notes from H&E review:

**CASE Diagnosis (from** medical center path

report):

Adenocarcinoma of prostate

55% glandular epithelium, 45% fibromuscular stroma

69 Age: Gender: Male

**Tumor Grade:** Gleason Score: 4+3=7/10



OriGene Technologies, Inc. 9620 Medical Center Drive, Ste 200

CN: techsupport@origene.cn

Rockville, MD 20850, US Phone: +1-888-267-4436 https://www.origene.com techsupport@origene.com EU: info-de@origene.com



Minimum Stage Grouping:

Ш

T2b

N0

T (Extent of Primary

Tumor):

N (Lymph node

metastasis):

M (Distant metastasis): MX

**Storage:** Store FFPE tissue sections at +4°C.

**Stability:** All FFPE tissue sections are stable for 1 year from date of purchase.

## **Product images:**



4x Image



20x Image