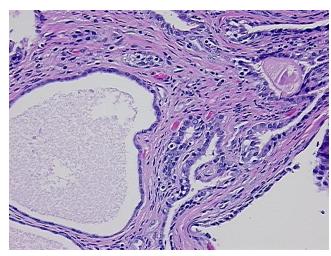

rcellular** Stroma:

**Necrosis:** 

**Pathology Verification** notes from H&E review:

**CASE Diagnosis (from** medical center path

report):

Adenocarcinoma of prostate

30% glandular epithelium, 70% fibromuscular stroma

69 Age: Gender: Male

**Tumor Grade:** Gleason Score: 4+3=7/10



OriGene Technologies, Inc. 9620 Medical Center Drive, Ste 200

CN: techsupport@origene.cn

Rockville, MD 20850, US Phone: +1-888-267-4436 https://www.origene.com techsupport@origene.com EU: info-de@origene.com



Minimum Stage Grouping:

Ш

T (Extent of Primary

Tumor):

N (Lymph node

N0

T2b

metastasis):

M (Distant metastasis): MX

**Storage:** Store FFPE tissue sections at +4°C.

**Stability:** All FFPE tissue sections are stable for 1 year from date of purchase.

## **Product images:**



4x Image



20x Image