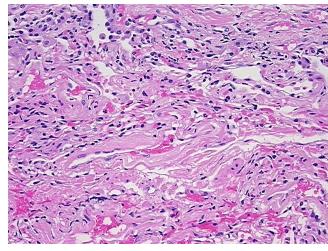

ical center path

report):

Adenocarcinoma of lung

**Age:** 79

**Gender:** Female

**Tumor Grade:** AJCC G2: Moderately differentiated



**OriGene Technologies, Inc.** 9620 Medical Center Drive, Ste 200

CN: techsupport@origene.cn

Rockville, MD 20850, US Phone: +1-888-267-4436 https://www.origene.com techsupport@origene.com EU: info-de@origene.com



Minimum Stage Grouping:

ΙB

T (Extent of Primary

Tumor):

T2

N (Lymph node

N0

metastasis):

M (Distant metastasis):

MX

**Diagnostic Test Results:** 

ERBB1 ~ EGFR ~ Epidermal growth factor receptor! by IHC,Positive, moderate; HER2 ~ ERBB2

~ Neu! by IHC,Positive, weak

Storage:

Store FFPE tissue sections at +4°C.

Stability:

All FFPE tissue sections are stable for 1 year from date of purchase.

## **Product images:**



4x Image



20x Image