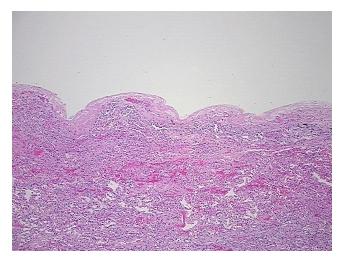

is (from medical center path

report):

Adenocarcinoma of lung

**Age:** 79

**Gender:** Female

**Tumor Grade:** AJCC G2: Moderately differentiated



**OriGene Technologies, Inc.** 9620 Medical Center Drive, Ste 200

CN: techsupport@origene.cn

Rockville, MD 20850, US Phone: +1-888-267-4436 https://www.origene.com techsupport@origene.com EU: info-de@origene.com



Minimum Stage Grouping:

ΙB

T (Extent of Primary

Tumor):

T2

N (Lymph node

N0

metastasis):

M (Distant metastasis):

MX

**Diagnostic Test Results:** 

ERBB1 ~ EGFR ~ Epidermal growth factor receptor! by IHC,Positive, moderate; HER2 ~ ERBB2

~ Neu! by IHC,Positive, weak

Storage:

Store FFPE tissue sections at +4°C.

Stability:

All FFPE tissue sections are stable for 1 year from date of purchase.

## **Product images:**



4x Image



20x Image