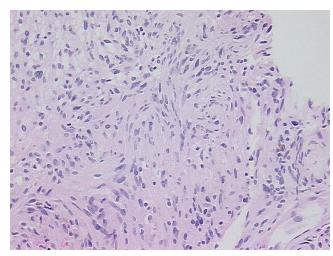

## **Product images:**

4x Image

20x Image

Т Appearance:

Sample Diagnosis (from Pathology Verification):

Schwannoma

Normal: 0% Lesional: 20% 60% Tumor: 0%

Tumor Hypo/Acellular

Stroma:

20%

**Tumor Hypercellular** 

Stroma:

0% **Necrosis:** 

**Pathology Verification** notes from H&E review: lesion: soft tissue with thickened vessels

**CASE Diagnosis (from** medical center path

report):

Schwannoma

49 Age: Gender: Male

**Tumor Grade:** Not Reported