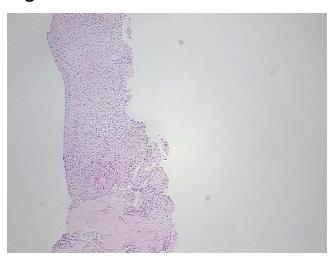

## **Product images:**

4x Image

20x Image

Т Appearance:

Sample Diagnosis (from Pathology Verification):

Schwannoma

Normal: 0% Lesional: 20% 60% Tumor: 0%

Tumor Hypo/Acellular

Stroma:

20%

**Tumor Hypercellular** 

Stroma:

0% **Necrosis:** 

**Pathology Verification** notes from H&E review: lesion: soft tissue with thickened vessels

**CASE Diagnosis (from** medical center path

report):

Schwannoma

49 Age: Gender: Male

**Tumor Grade:** Not Reported