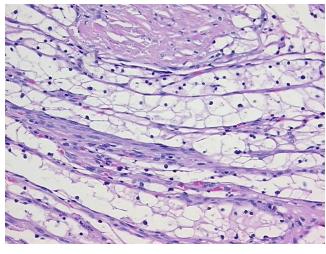

0%

Tumor: 65%

Tumor Hypo/Acellular

Stroma:

Tumor Hypercellular

Stroma:

35%

0%

0%

Necrosis:

CASE Diagnosis (from

medical center path

report):

Carcinoma of kidney, renal cell, clear cell

**Age:** 57

Gender: Male

**Tumor Grade:** Fuhrman G2: Nuclei slightly irregular

Minimum Stage

**Grouping:** 



**OriGene Technologies, Inc.** 9620 Medical Center Drive, Ste 200

CN: techsupport@origene.cn

Rockville, MD 20850, US Phone: +1-888-267-4436 https://www.origene.com techsupport@origene.com EU: info-de@origene.com



T (Extent of Primary

Tumor):

NX

T1

metastasis):

N (Lymph node

M (Distant metastasis): MX

**Storage:** Store FFPE tissue sections at +4°C.

**Stability:** All FFPE tissue sections are stable for 1 year from date of purchase.

## **Product images:**



4x Image



20x Image