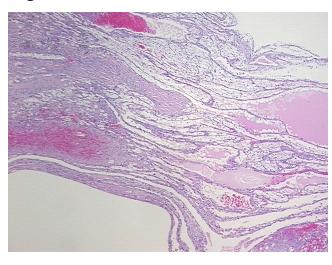

% Lesional: 0%

Tumor: 65%

Tumor Hypo/Acellular

Stroma:

Tumor Hypercellular

Stroma:

35%

0%

0%

Necrosis:

CASE Diagnosis (from

medical center path

report):

Carcinoma of kidney, renal cell, clear cell

**Age:** 57

Gender: Male

**Tumor Grade:** Fuhrman G2: Nuclei slightly irregular

Minimum Stage

**Grouping:** 



**OriGene Technologies, Inc.** 9620 Medical Center Drive, Ste 200

CN: techsupport@origene.cn

Rockville, MD 20850, US Phone: +1-888-267-4436 https://www.origene.com techsupport@origene.com EU: info-de@origene.com



T (Extent of Primary

Tumor):

NX

T1

metastasis):

N (Lymph node

M (Distant metastasis): MX

**Storage:** Store FFPE tissue sections at +4°C.

**Stability:** All FFPE tissue sections are stable for 1 year from date of purchase.

## **Product images:**



4x Image



20x Image