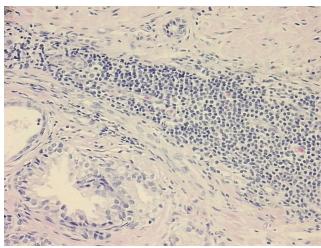

y Verification Inflammation: Mild Lymphoid infiltrate; Non Tumor Structures: 30% Epithelium, 70%

**notes from H&E review:** Fibromuscular stroma

CASE Diagnosis (from medical center path

report):

Carcinoma of bladder, transitional cell

Age: 82 Gender: Male

Tumor Grade: Not Reported



**OriGene Technologies, Inc.** 9620 Medical Center Drive, Ste 200

CN: techsupport@origene.cn

Rockville, MD 20850, US Phone: +1-888-267-4436 https://www.origene.com techsupport@origene.com EU: info-de@origene.com



Minimum Stage Grouping:

Ш

T3

N0

T (Extent of Primary

Tumor):

N (Lymph node

metastasis):

M (Distant metastasis): MX

Storage: Store FFPE tissue sections at +4°C.

**Stability:** All FFPE tissue sections are stable for 1 year from date of purchase.

## **Product images:**



4x Image



20x Image