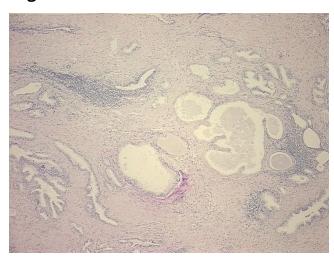

0%

Pathology Verification Inflammation: Mild Lymphoid infiltrate; Non Tumor Structures: 30% Epithelium, 70%

**notes from H&E review:** Fibromuscular stroma

CASE Diagnosis (from medical center path

report):

Carcinoma of bladder, transitional cell

Age: 82 Gender: Male

Tumor Grade: Not Reported



**OriGene Technologies, Inc.** 9620 Medical Center Drive, Ste 200

CN: techsupport@origene.cn

Rockville, MD 20850, US Phone: +1-888-267-4436 https://www.origene.com techsupport@origene.com EU: info-de@origene.com



Minimum Stage Grouping:

Ш

T3

N0

T (Extent of Primary

Tumor):

N (Lymph node

metastasis):

M (Distant metastasis): MX

Storage: Store FFPE tissue sections at +4°C.

**Stability:** All FFPE tissue sections are stable for 1 year from date of purchase.

## **Product images:**



4x Image



20x Image