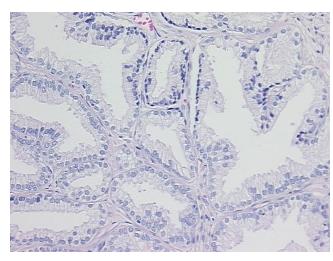

Stroma:

**Necrosis:** 

**Pathology Verification** notes from H&E review: Non Tumor Structures: 60% Epithelium, 40% Fibromuscular stroma

**CASE Diagnosis (from** medical center path

report):

Carcinoma of bladder, transitional cell

82 Age: Gender: Male

**Tumor Grade:** Not Reported



OriGene Technologies, Inc. 9620 Medical Center Drive, Ste 200

CN: techsupport@origene.cn

Rockville, MD 20850, US Phone: +1-888-267-4436 https://www.origene.com techsupport@origene.com EU: info-de@origene.com



Minimum Stage Grouping:

Ш

T (Extent of Primary

Tumor):

N (Lymph node

N0

T3

metastasis):

M (Distant metastasis): MX

**Storage:** Store FFPE tissue sections at +4°C.

**Stability:** All FFPE tissue sections are stable for 1 year from date of purchase.

## **Product images:**



4x Image



20x Image