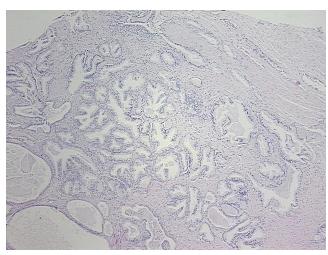

lular** 0%

Stroma:

**Necrosis:** 

**Pathology Verification** notes from H&E review: Non Tumor Structures: 60% Epithelium, 40% Fibromuscular stroma

**CASE Diagnosis (from** medical center path

report):

Carcinoma of bladder, transitional cell

82 Age: Gender: Male

**Tumor Grade:** Not Reported



OriGene Technologies, Inc. 9620 Medical Center Drive, Ste 200

CN: techsupport@origene.cn

Rockville, MD 20850, US Phone: +1-888-267-4436 https://www.origene.com techsupport@origene.com EU: info-de@origene.com



Minimum Stage Grouping:

Ш

T (Extent of Primary

Tumor):

N (Lymph node

N0

T3

metastasis):

M (Distant metastasis): MX

**Storage:** Store FFPE tissue sections at +4°C.

**Stability:** All FFPE tissue sections are stable for 1 year from date of purchase.

## **Product images:**



4x Image



20x Image