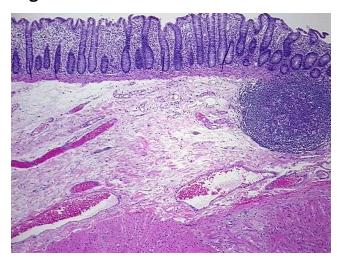

Pathology Verification):

Within normal limits

Normal: 100%
Lesional: 0%
Tumor: 0%
Tumor Hypo/Acellular 0%

Tumor Hypo/Acellular Stroma:

Tumor Hypercellular 0%

Stroma:

Necrosis: 0%

Pathology Verification notes from H&E review:

Inflammation: Mild Lymphoplasmacytic infiltrate; 10% Mucosa, 10% Submucosa, 80% Muscle

CASE Diagnosis (from medical center path

report):

Adenocarcinoma of colon

Age: 74

**Gender:** Female

Storage: Store FFPE tissue sections at +4°C.



**OriGene Technologies, Inc.** 9620 Medical Center Drive, Ste 200

CN: techsupport@origene.cn

Rockville, MD 20850, US Phone: +1-888-267-4436 https://www.origene.com techsupport@origene.com EU: info-de@origene.com



Stability:

All FFPE tissue sections are stable for 1 year from date of purchase.

## **Product images:**



4x Image



20x Image