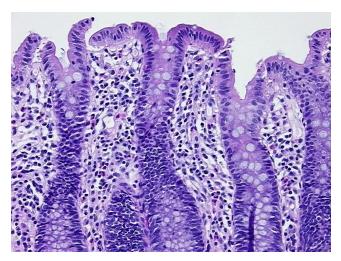

erification):

Within normal limits

Normal: 100%
Lesional: 0%
Tumor: 0%
Tumor Hypo/Acellular 0%

Tumor Hypo/Acellular Stroma:

Tumor Hypercellular 0%

Stroma:

Necrosis: 0%

Pathology Verification notes from H&E review:

Inflammation: Mild Lymphoplasmacytic infiltrate; 10% Mucosa, 10% Submucosa, 80% Muscle

CASE Diagnosis (from medical center path

report):

Adenocarcinoma of colon

Age: 74

**Gender:** Female

Storage: Store FFPE tissue sections at +4°C.



**OriGene Technologies, Inc.** 9620 Medical Center Drive, Ste 200

CN: techsupport@origene.cn

Rockville, MD 20850, US Phone: +1-888-267-4436 https://www.origene.com techsupport@origene.com EU: info-de@origene.com



Stability:

All FFPE tissue sections are stable for 1 year from date of purchase.

## **Product images:**



4x Image



20x Image