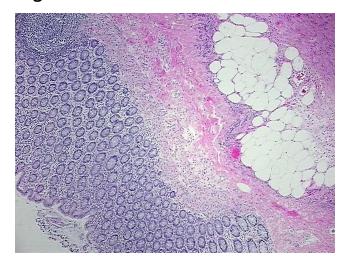

ology Verification):

Within normal limits

Normal: 100%
Lesional: 0%
Tumor: 0%
Tumor Hypo/Acellular 0%

Tumor Hypo/Acellular

Stroma:

0%

Tumor Hypercellular Stroma:

\_\_\_\_\_

Necrosis: 0%

Pathology Verification notes from H&E review:

**'**:

CASE Diagnosis (from medical center path

report):

Adenocarcinoma of colon

15% mucosa, 25% submucosa, 60% muscle; lymphoid follicles in submucosa

Age: 74

**Gender:** Female

Storage: Store FFPE tissue sections at +4°C.



**OriGene Technologies, Inc.** 9620 Medical Center Drive, Ste 200

CN: techsupport@origene.cn

Rockville, MD 20850, US Phone: +1-888-267-4436 https://www.origene.com techsupport@origene.com EU: info-de@origene.com



Stability:

All FFPE tissue sections are stable for 1 year from date of purchase.

## **Product images:**



4x Image



20x Image