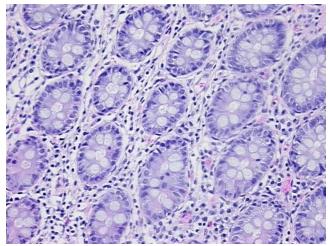

cation):

Within normal limits

Normal: 100%
Lesional: 0%
Tumor: 0%
Tumor Hypo/Acellular 0%

Tumor Hypo/Acellular

Stroma:

0%

Tumor Hypercellular Stroma:

\_\_\_\_\_

Necrosis: 0%

Pathology Verification notes from H&E review:

**'**:

CASE Diagnosis (from medical center path

report):

Adenocarcinoma of colon

15% mucosa, 25% submucosa, 60% muscle; lymphoid follicles in submucosa

Age: 74

**Gender:** Female

Storage: Store FFPE tissue sections at +4°C.



**OriGene Technologies, Inc.** 9620 Medical Center Drive, Ste 200

CN: techsupport@origene.cn

Rockville, MD 20850, US Phone: +1-888-267-4436 https://www.origene.com techsupport@origene.com EU: info-de@origene.com



Stability:

All FFPE tissue sections are stable for 1 year from date of purchase.

## **Product images:**



4x Image



20x Image