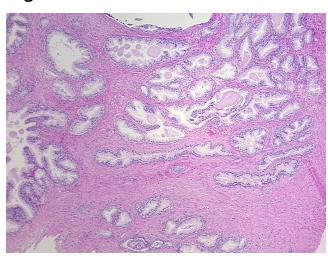

Tumor Hypercellular** 

Stroma:

0%

**Necrosis:** 

**Pathology Verification** notes from H&E review:

**CASE Diagnosis (from** medical center path

report):

Adenocarcinoma of prostate

normal:35% epithelium, 65% fibromuscular stroma

71 Age: Gender: Male

**Tumor Grade:** Gleason Score: 3+3=6/10 CN: techsupport@origene.cn

OriGene Technologies, Inc. 9620 Medical Center Drive, Ste 200

Rockville, MD 20850, US Phone: +1-888-267-4436 https://www.origene.com techsupport@origene.com EU: info-de@origene.com





Minimum Stage Grouping:

Ш

T (Extent of Primary

Tumor):

N (Lymph node

NX

T2a

metastasis):

M (Distant metastasis): MX

**Storage:** Store FFPE tissue sections at +4°C.

**Stability:** All FFPE tissue sections are stable for 1 year from date of purchase.

## **Product images:**



4x Image



20x Image