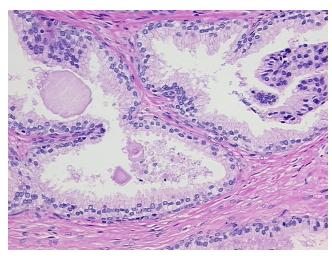

ellular** 

Stroma:

0%

**Necrosis:** 

**Pathology Verification** notes from H&E review:

**CASE Diagnosis (from** medical center path

report):

Adenocarcinoma of prostate

normal:35% epithelium, 65% fibromuscular stroma

71 Age: Gender: Male

**Tumor Grade:** Gleason Score: 3+3=6/10 CN: techsupport@origene.cn

OriGene Technologies, Inc. 9620 Medical Center Drive, Ste 200

Rockville, MD 20850, US Phone: +1-888-267-4436 https://www.origene.com techsupport@origene.com EU: info-de@origene.com





Minimum Stage Grouping:

Ш

T (Extent of Primary

Tumor):

N (Lymph node

NX

T2a

metastasis):

M (Distant metastasis): MX

**Storage:** Store FFPE tissue sections at +4°C.

**Stability:** All FFPE tissue sections are stable for 1 year from date of purchase.

## **Product images:**



4x Image



20x Image