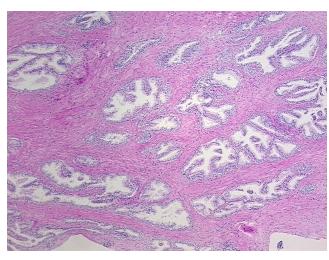

umor Hypercellular Stroma:

Necrosis: 09

Pathology Verification notes from H&E review:

normal:35% epithelium, 65% fibromuscular stroma

CASE Diagnosis (from medical center path

medical cente report):

Adenocarcinoma of prostate

Age:

**Gender:** Male

**Tumor Grade:** Gleason Score: 3+3=6/10

**OriGene Technologies, Inc.** 9620 Medical Center Drive, Ste 200

CN: techsupport@origene.cn

Rockville, MD 20850, US Phone: +1-888-267-4436 https://www.origene.com techsupport@origene.com EU: info-de@origene.com



Minimum Stage Grouping:

II

T (Extent of Primary

Tumor):

N (Lymph node NX

metastasis):

M (Distant metastasis): MX

**Storage:** Store FFPE tissue sections at +4°C.

T2c

**Stability:** All FFPE tissue sections are stable for 1 year from date of purchase.

## **Product images:**



4x Image



20x Image