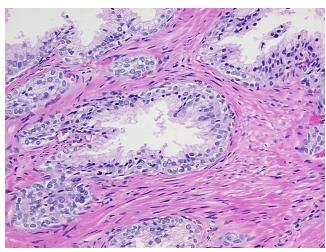

llular Stroma:

Necrosis: 09

Pathology Verification notes from H&E review:

normal:35% epithelium, 65% fibromuscular stroma

CASE Diagnosis (from medical center path

medical cente report):

Adenocarcinoma of prostate

Age:

**Gender:** Male

**Tumor Grade:** Gleason Score: 3+3=6/10

**OriGene Technologies, Inc.** 9620 Medical Center Drive, Ste 200

CN: techsupport@origene.cn

Rockville, MD 20850, US Phone: +1-888-267-4436 https://www.origene.com techsupport@origene.com EU: info-de@origene.com



Minimum Stage Grouping:

II

T (Extent of Primary

Tumor):

N (Lymph node NX

metastasis):

M (Distant metastasis): MX

**Storage:** Store FFPE tissue sections at +4°C.

T2c

**Stability:** All FFPE tissue sections are stable for 1 year from date of purchase.

## **Product images:**



4x Image



20x Image