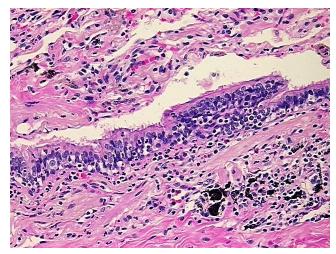

## **Product data:**

**Product Type: FFPE Sections Disease State:** Other Disease

**Diagnosis Category: Fibrosis** Tissue: Lung

Frozen Sample ID: PA15476DBC Case ID: CU0000005728

Tissue of Origin: Lung Site of Finding: Lung Lesion Appearance: **Fibrosis** Sample Diagnosis (from Pathology Verification):

Normal: 0% Lesional: 100% 0% Tumor: 0%

Tumor Hypo/Acellular Stroma:

**Tumor Hypercellular** 

Stroma:

0%

0% **Necrosis:** 

**Pathology Verification** no normal architecture

notes from H&E review:

**CASE Diagnosis (from** medical center path

report):

Carcinoma of lung, squamous cell

54 Age: Gender: Male

Store FFPE tissue sections at +4°C. Storage:

OriGene Technologies, Inc.

9620 Medical Center Drive, Ste 200 Rockville, MD 20850, US Phone: +1-888-267-4436 https://www.origene.com techsupport@origene.com EU: info-de@origene.com CN: techsupport@origene.cn

## **Product images:**

4x Image

20x Image