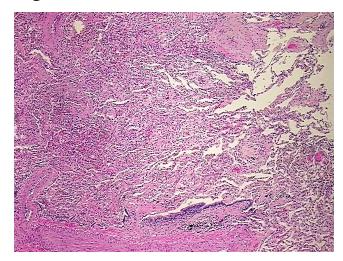

## **Product data:**

**Product Type: FFPE Sections Disease State:** Other Disease

**Diagnosis Category: Fibrosis** Tissue: Lung

Frozen Sample ID: PA15476DBC Case ID: CU0000005728

Tissue of Origin: Lung Site of Finding: Lung Lesion Appearance: **Fibrosis** Sample Diagnosis (from Pathology Verification):

Normal: 0% Lesional: 100% 0% Tumor: 0%

Tumor Hypo/Acellular Stroma:

**Tumor Hypercellular** 

Stroma:

0%

0% **Necrosis:** 

**Pathology Verification** no normal architecture

notes from H&E review:

**CASE Diagnosis (from** medical center path

report):

Carcinoma of lung, squamous cell

54 Age: Gender: Male

Store FFPE tissue sections at +4°C. Storage:

OriGene Technologies, Inc.

9620 Medical Center Drive, Ste 200 Rockville, MD 20850, US Phone: +1-888-267-4436 https://www.origene.com techsupport@origene.com EU: info-de@origene.com CN: techsupport@origene.cn

## **Product images:**

4x Image

20x Image