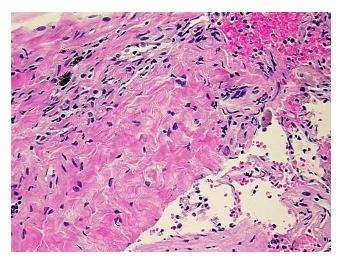

## **Product images:**

4x Image

20x Image

## **Product data:**

**Product Type: FFPE Sections Disease State:** Other Disease

**Diagnosis Category: Fibrosis** Tissue: Lung

Frozen Sample ID: PA15476DBA Case ID: CU0000005728

Tissue of Origin: Lung Site of Finding: Lung Lesion Appearance: **Fibrosis** Sample Diagnosis (from Pathology Verification):

Normal: 0% Lesional: 100% 0% Tumor:

Tumor Hypo/Acellular Stroma:

**Tumor Hypercellular** 

Stroma:

0% **Necrosis:** 

**Pathology Verification** no normal architecture

notes from H&E review:

**CASE Diagnosis (from** medical center path