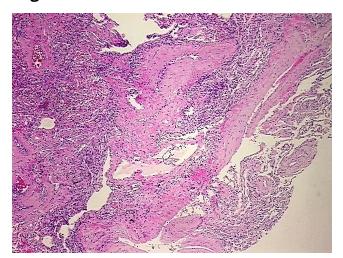

## **Product images:**

4x Image

20x Image

## **Product data:**

**Product Type: FFPE Sections Disease State:** Other Disease

**Diagnosis Category: Fibrosis** Tissue: Lung

Frozen Sample ID: PA15476DBA Case ID: CU0000005728

Tissue of Origin: Lung Site of Finding: Lung Lesion Appearance: **Fibrosis** Sample Diagnosis (from Pathology Verification):

Normal: 0% Lesional: 100% 0% Tumor:

Tumor Hypo/Acellular Stroma:

**Tumor Hypercellular** 

Stroma:

0% **Necrosis:** 

**Pathology Verification** no normal architecture

notes from H&E review:

**CASE Diagnosis (from** medical center path