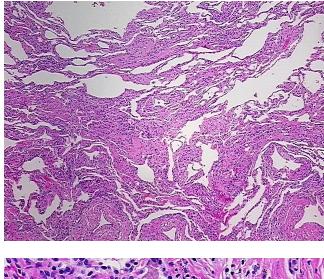

## **Product images:**

4x Image

20x Image

Sample Diagnosis (from Pathology Verification):

Pneumonia, interstitial, chronic

Normal: 0%
Lesional: 60%
Tumor: 0%
Tumor Hypo/Acellular 0%

Stroma:

Tumor Hypercellular

Stroma:

40%

Necrosis: 0%

Pathology Verification notes from H&E review:

65% alveola, 5% bronchioles, 30% fibrovascular septa

CASE Diagnosis (from medical center path

report):

Carcinoma of lung, squamous cell

Age: 54
Gender: Male

Storage: Store FFPE tissue sections at +4°C.