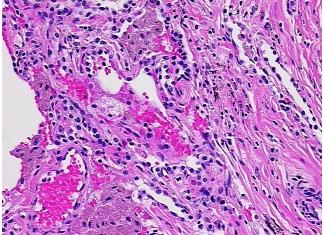

## **Product images:**

4x Image

20x Image

Sample Diagnosis (from Pathology Verification):

Pneumonia, interstitial, chronic

Normal: 0%
Lesional: 60%
Tumor: 0%
Tumor Hypo/Acellular 0%

Stroma:

Tumor Hypercellular

Stroma:

40%

Necrosis: 0%

Pathology Verification notes from H&E review:

65% alveola, 5% bronchioles, 30% fibrovascular septa

CASE Diagnosis (from medical center path

report):

Carcinoma of lung, squamous cell

Age: 54
Gender: Male

Storage: Store FFPE tissue sections at +4°C.