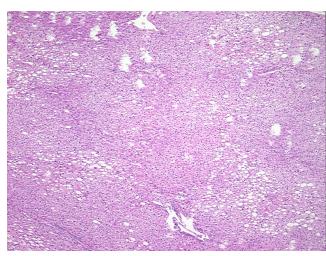

0%

**Necrosis:** 

**Pathology Verification** notes from H&E review: 95% hepatocytes, 5% portal triads; Liver with mild fatty change

**CASE Diagnosis (from** medical center path

report):

Adenocarcinoma of colon, metastatic

71 Age: Gender: Male

**Tumor Grade:** AJCC G2: Moderately differentiated



OriGene Technologies, Inc. 9620 Medical Center Drive, Ste 200

CN: techsupport@origene.cn

Rockville, MD 20850, US Phone: +1-888-267-4436 https://www.origene.com techsupport@origene.com EU: info-de@origene.com



Minimum Stage Grouping:

IV

T (Extent of Primary

Tumor):

N (Lymph node

NX

TX

metastasis):

M (Distant metastasis): M1

Storage: Store FFPE tissue sections at +4°C.

**Stability:** All FFPE tissue sections are stable for 1 year from date of purchase.

## **Product images:**



4x Image



20x Image