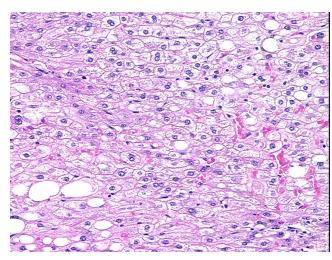

sis:** 

**Pathology Verification** notes from H&E review: 95% hepatocytes, 5% portal triads; Liver with mild fatty change

**CASE Diagnosis (from** medical center path

report):

Adenocarcinoma of colon, metastatic

71 Age: Gender: Male

**Tumor Grade:** AJCC G2: Moderately differentiated



OriGene Technologies, Inc. 9620 Medical Center Drive, Ste 200

CN: techsupport@origene.cn

Rockville, MD 20850, US Phone: +1-888-267-4436 https://www.origene.com techsupport@origene.com EU: info-de@origene.com



Minimum Stage Grouping:

IV

T (Extent of Primary

Tumor):

N (Lymph node

NX

TX

metastasis):

M (Distant metastasis): M1

Storage: Store FFPE tissue sections at +4°C.

**Stability:** All FFPE tissue sections are stable for 1 year from date of purchase.

## **Product images:**



4x Image



20x Image