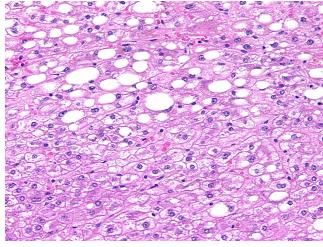

## **Product images:**

4x Image

20x Image

**Necrosis:** 

**Pathology Verification** 

notes from H&E review:

95% hepatocytes, 5% portal triads; Liver with moderate fatty change

**CASE Diagnosis (from** medical center path

report):

Adenocarcinoma of colon, metastatic