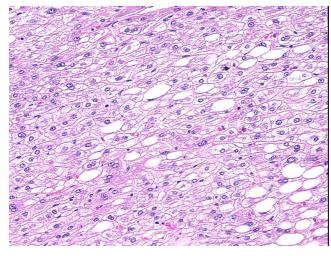

is: 0%

Pathology Verification notes from H&E review:

95% hepatocytes, 5% portal triads; Liver with moderate fatty change

CASE Diagnosis (from medical center path

report):

Adenocarcinoma of colon, metastatic

Age: 71
Gender: Male

**Tumor Grade:** AJCC G2: Moderately differentiated



**OriGene Technologies, Inc.** 9620 Medical Center Drive, Ste 200

CN: techsupport@origene.cn

Rockville, MD 20850, US Phone: +1-888-267-4436 https://www.origene.com techsupport@origene.com EU: info-de@origene.com



Minimum Stage Grouping:

IV

T (Extent of Primary

Tumor):

N (Lymph node

NX

TX

metastasis):

M (Distant metastasis): M1

Storage: Store FFPE tissue sections at +4°C.

**Stability:** All FFPE tissue sections are stable for 1 year from date of purchase.

## **Product images:**



4x Image



20x Image