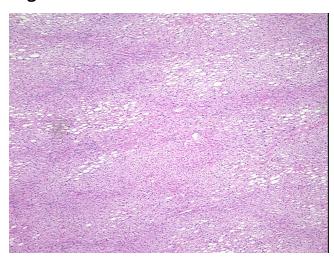

oma:

Necrosis: 0%

Pathology Verification notes from H&E review:

95% hepatocytes, 5% portal triads; Liver with moderate fatty change

CASE Diagnosis (from medical center path

report):

Adenocarcinoma of colon, metastatic

Age: 71
Gender: Male

**Tumor Grade:** AJCC G2: Moderately differentiated



**OriGene Technologies, Inc.** 9620 Medical Center Drive, Ste 200

CN: techsupport@origene.cn

Rockville, MD 20850, US Phone: +1-888-267-4436 https://www.origene.com techsupport@origene.com EU: info-de@origene.com



Minimum Stage Grouping:

IV

T (Extent of Primary

Tumor):

N (Lymph node

NX

TX

metastasis):

M (Distant metastasis): M1

Storage: Store FFPE tissue sections at +4°C.

**Stability:** All FFPE tissue sections are stable for 1 year from date of purchase.

## **Product images:**



4x Image



20x Image