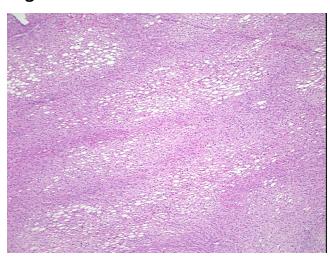

Necrosis: 0%

Pathology Verification notes from H&E review:

97% hepatocytes, 3% portal triads; Liver with moderate fatty change

CASE Diagnosis (from medical center path

report):

Adenocarcinoma of colon, metastatic

Age: 71
Gender: Male

**Tumor Grade:** AJCC G2: Moderately differentiated

0%



**OriGene Technologies, Inc.** 9620 Medical Center Drive, Ste 200

CN: techsupport@origene.cn

Rockville, MD 20850, US Phone: +1-888-267-4436 https://www.origene.com techsupport@origene.com EU: info-de@origene.com Minimum Stage Grouping:

IV

T (Extent of Primary

Tumor):

N (Lymph node

NX

TX

metastasis):

M (Distant metastasis): M1

**Storage:** Store FFPE tissue sections at +4°C.

**Stability:** All FFPE tissue sections are stable for 1 year from date of purchase.

## **Product images:**



4x Image



20x Image