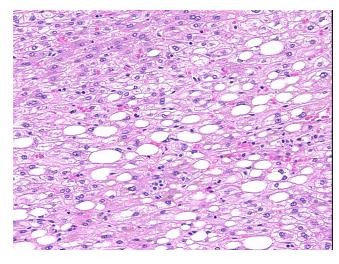

%

Pathology Verification notes from H&E review:

97% hepatocytes, 3% portal triads; Liver with moderate fatty change

CASE Diagnosis (from medical center path

report):

Adenocarcinoma of colon, metastatic

Age: 71
Gender: Male

**Tumor Grade:** AJCC G2: Moderately differentiated

0%



**OriGene Technologies, Inc.** 9620 Medical Center Drive, Ste 200

CN: techsupport@origene.cn

Rockville, MD 20850, US Phone: +1-888-267-4436 https://www.origene.com techsupport@origene.com EU: info-de@origene.com Minimum Stage Grouping:

IV

T (Extent of Primary

Tumor):

N (Lymph node

NX

TX

metastasis):

M (Distant metastasis): M1

**Storage:** Store FFPE tissue sections at +4°C.

**Stability:** All FFPE tissue sections are stable for 1 year from date of purchase.

## **Product images:**



4x Image



20x Image