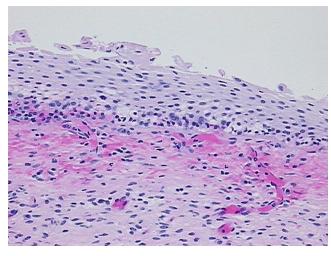

## **Product images:**

4x Image

20x Image

**Pathology Verification** 5% glandular epithelium, 5% squamous epithelium, 90% fibromuscular stroma,

notes from H&E review: transformation zone (+)

CASE Diagnosis (from medical center path

report):

Adenocarcinoma of endometrium, serous