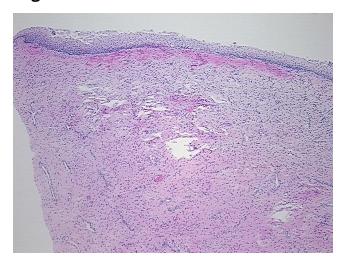

## **Product images:**

4x Image

20x Image

**Pathology Verification** 5% glandular epithelium, 5% squamous epithelium, 90% fibromuscular stroma,

notes from H&E review: transformation zone (+)

CASE Diagnosis (from medical center path

report):

Adenocarcinoma of endometrium, serous