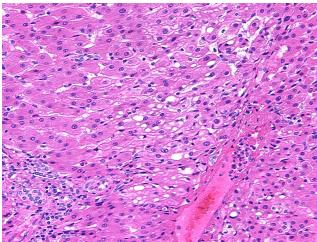

**Pathology Verification** notes from H&E review: 95% hepatocytes, 5% portal triads; Liver with mild fatty change

**CASE Diagnosis (from** medical center path

report):

Carcinoma of liver, hepatocellular

26 Age: Gender: Male

**Tumor Grade:** AJCC G2: Moderately differentiated

0%



OriGene Technologies, Inc. 9620 Medical Center Drive, Ste 200

CN: techsupport@origene.cn

Rockville, MD 20850, US Phone: +1-888-267-4436 https://www.origene.com techsupport@origene.com EU: info-de@origene.com



Minimum Stage Grouping:

IIIA

T (Extent of Primary

Tumor):

N (Lymph node

NX

T3

metastasis):

M (Distant metastasis): MX

**Storage:** Store FFPE tissue sections at +4°C.

**Stability:** All FFPE tissue sections are stable for 1 year from date of purchase.

## **Product images:**



4x Image



20x Image