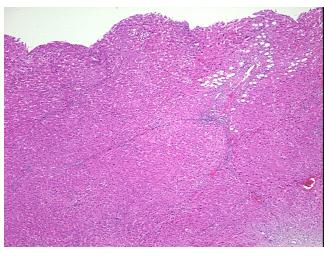

crosis:** 

**Pathology Verification** notes from H&E review: 95% hepatocytes, 5% portal triads; Liver with mild fatty change

**CASE Diagnosis (from** medical center path

report):

Carcinoma of liver, hepatocellular

26 Age: Gender: Male

**Tumor Grade:** AJCC G2: Moderately differentiated

0%



OriGene Technologies, Inc. 9620 Medical Center Drive, Ste 200

CN: techsupport@origene.cn

Rockville, MD 20850, US Phone: +1-888-267-4436 https://www.origene.com techsupport@origene.com EU: info-de@origene.com



Minimum Stage Grouping:

IIIA

T (Extent of Primary

Tumor):

N (Lymph node

NX

T3

metastasis):

M (Distant metastasis): MX

**Storage:** Store FFPE tissue sections at +4°C.

**Stability:** All FFPE tissue sections are stable for 1 year from date of purchase.

## **Product images:**



4x Image



20x Image