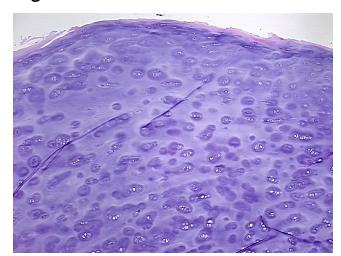

of Finding: Cartilage

Appearance:

Sample Diagnosis (from Pathology Verification):

Within normal limits

Normal: 100% Lesional: 0% Tumor: 0%

Tumor Hypo/Acellular

Stroma:

0%

**Tumor Hypercellular** 

Stroma:

0%

Necrosis: 09

Pathology Verification notes from H&E review:

98% hyaline cartilage, 2% perichondrium

CASE Diagnosis (from medical center path

report):

Within normal limits

**Age:** 25

**Gender:** Female

Storage: Store FFPE tissue sections at +4°C.



**OriGene Technologies, Inc.** 9620 Medical Center Drive, Ste 200

CN: techsupport@origene.cn

Rockville, MD 20850, US Phone: +1-888-267-4436 https://www.origene.com techsupport@origene.com EU: info-de@origene.com



Stability:

All FFPE tissue sections are stable for 1 year from date of purchase.

## **Product images:**



4x Image



20x Image