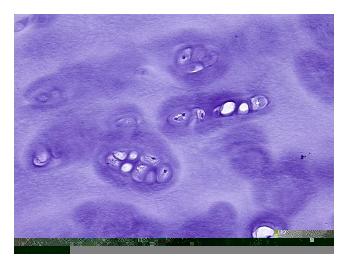

Cartilage

Appearance:

Sample Diagnosis (from Pathology Verification):

Within normal limits

Normal: 100% Lesional: 0% Tumor: 0%

Tumor Hypo/Acellular

Stroma:

0%

**Tumor Hypercellular** 

Stroma:

0%

Necrosis: 09

Pathology Verification notes from H&E review:

98% hyaline cartilage, 2% perichondrium

CASE Diagnosis (from medical center path

report):

Within normal limits

**Age:** 25

**Gender:** Female

Storage: Store FFPE tissue sections at +4°C.



**OriGene Technologies, Inc.** 9620 Medical Center Drive, Ste 200

CN: techsupport@origene.cn

Rockville, MD 20850, US Phone: +1-888-267-4436 https://www.origene.com techsupport@origene.com EU: info-de@origene.com



Stability:

All FFPE tissue sections are stable for 1 year from date of purchase.

## **Product images:**



4x Image



20x Image