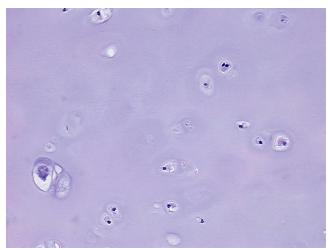

e Diagnosis (from Pathology Verification):

Within normal limits

 Normal:
 100%

 Lesional:
 0%

 Tumor:
 0%

Tumor Hypo/Acellular

Stroma:

0%

**Tumor Hypercellular** 

Stroma:

0%

Necrosis: 0%

Pathology Verification notes from H&E review:

75% hyaline cartilage, 10% perichondrium, 15% skeletal muscle

CASE Diagnosis (from medical center path

report):

Within normal limits

**Age:** 25

**Gender:** Female

Storage: Store FFPE tissue sections at +4°C.



**OriGene Technologies, Inc.** 9620 Medical Center Drive, Ste 200

CN: techsupport@origene.cn

Rockville, MD 20850, US Phone: +1-888-267-4436 https://www.origene.com techsupport@origene.com EU: info-de@origene.com



Stability:

All FFPE tissue sections are stable for 1 year from date of purchase.

## **Product images:**



4x Image



20x Image