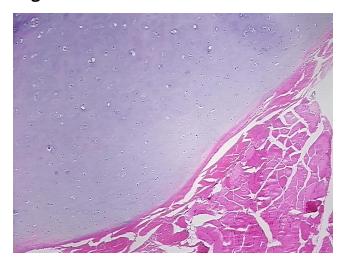

ance:

Sample Diagnosis (from Pathology Verification):

Within normal limits

 Normal:
 100%

 Lesional:
 0%

 Tumor:
 0%

Tumor Hypo/Acellular

Stroma:

0%

**Tumor Hypercellular** 

Stroma:

0%

Necrosis: 0%

Pathology Verification notes from H&E review:

75% hyaline cartilage, 10% perichondrium, 15% skeletal muscle

CASE Diagnosis (from medical center path

report):

Within normal limits

**Age:** 25

**Gender:** Female

Storage: Store FFPE tissue sections at +4°C.



**OriGene Technologies, Inc.** 9620 Medical Center Drive, Ste 200

CN: techsupport@origene.cn

Rockville, MD 20850, US Phone: +1-888-267-4436 https://www.origene.com techsupport@origene.com EU: info-de@origene.com



Stability:

All FFPE tissue sections are stable for 1 year from date of purchase.

## **Product images:**



4x Image



20x Image