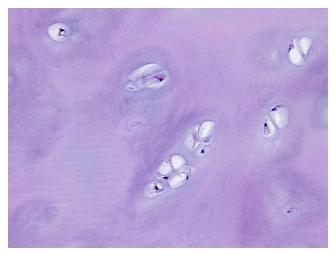

pearance: F

Sample Diagnosis (from Pathology Verification):

Within normal limits

Cartilage

Normal: 100% Lesional: 0% Tumor: 0%

Tumor Hypo/Acellular

Stroma:

0%

**Tumor Hypercellular** 

Stroma:

0%

Necrosis: 09

Pathology Verification notes from H&E review:

90% hyaline cartilage, 10% perichondrium

CASE Diagnosis (from medical center path

report):

Within normal limits

**Age:** 25

**Gender:** Female

Storage: Store FFPE tissue sections at +4°C.



**OriGene Technologies, Inc.** 9620 Medical Center Drive, Ste 200

CN: techsupport@origene.cn

Rockville, MD 20850, US Phone: +1-888-267-4436 https://www.origene.com techsupport@origene.com EU: info-de@origene.com



Stability:

All FFPE tissue sections are stable for 1 year from date of purchase.

## **Product images:**



4x Image



20x Image