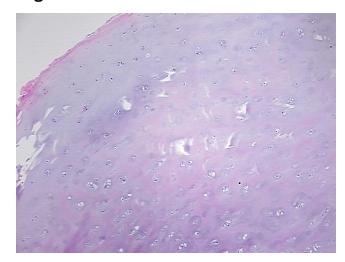

artilage

Appearance: F

Sample Diagnosis (from Pathology Verification):

Within normal limits

Cartilage

Normal: 100% Lesional: 0% Tumor: 0%

Tumor Hypo/Acellular

Stroma:

0%

**Tumor Hypercellular** 

Stroma:

0%

Necrosis: 09

Pathology Verification notes from H&E review:

90% hyaline cartilage, 10% perichondrium

CASE Diagnosis (from medical center path

report):

Within normal limits

**Age:** 25

**Gender:** Female

Storage: Store FFPE tissue sections at +4°C.



**OriGene Technologies, Inc.** 9620 Medical Center Drive, Ste 200

CN: techsupport@origene.cn

Rockville, MD 20850, US Phone: +1-888-267-4436 https://www.origene.com techsupport@origene.com EU: info-de@origene.com



Stability:

All FFPE tissue sections are stable for 1 year from date of purchase.

## **Product images:**



4x Image



20x Image