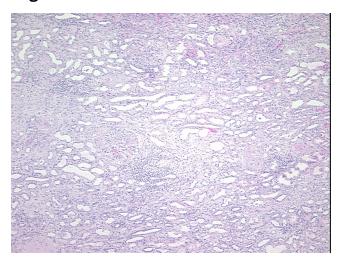

her Histologic Grade



**OriGene Technologies, Inc.** 9620 Medical Center Drive, Ste 200

CN: techsupport@origene.cn

Rockville, MD 20850, US Phone: +1-888-267-4436 https://www.origene.com techsupport@origene.com EU: info-de@origene.com



Minimum Stage

**Grouping:** 

T (Extent of Primary

Tumor):

N (Lymph node

Ī

T1

NX

metastasis):

M (Distant metastasis): MX

**Diagnostic Test Results:** Ulex europaeus agglutinin I ~ UEA1! by IHC,Negative; Vimentin ~ VIM! by IHC,Positive,

moderate; HMB45 melanoma antigen ~ GP100! by IHC, Negative; S100 protein, Negative;

CD31 ~ PECAM1! by IHC, Negative; CD10 ~ CALLA ~ Common ALL antigen! by

Storage: Store FFPE tissue sections at +4°C.

**Stability:** All FFPE tissue sections are stable for 1 year from date of purchase.

## **Product images:**



4x Image





20x Image