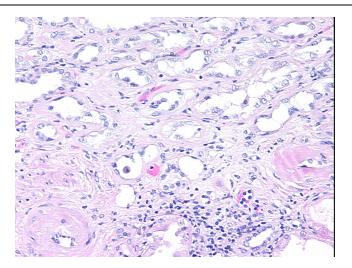

Grade



**OriGene Technologies, Inc.** 9620 Medical Center Drive, Ste 200

CN: techsupport@origene.cn

Rockville, MD 20850, US Phone: +1-888-267-4436 https://www.origene.com techsupport@origene.com EU: info-de@origene.com



Minimum Stage

**Grouping:** 

T (Extent of Primary

Tumor):

N (Lymph node

Ī

T1

NX

metastasis):

M (Distant metastasis): MX

**Diagnostic Test Results:** Ulex europaeus agglutinin I ~ UEA1! by IHC,Negative; Vimentin ~ VIM! by IHC,Positive,

moderate; HMB45 melanoma antigen ~ GP100! by IHC, Negative; S100 protein, Negative;

CD31 ~ PECAM1! by IHC, Negative; CD10 ~ CALLA ~ Common ALL antigen! by

Storage: Store FFPE tissue sections at +4°C.

**Stability:** All FFPE tissue sections are stable for 1 year from date of purchase.

## **Product images:**



4x Image





20x Image