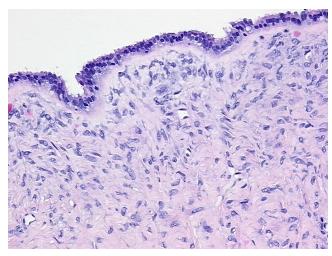

## **Product images:**

4x Image

20x Image

Site of Finding: Ovary: right

Appearance: T

Sample Diagnosis (from Pathology Verification):

Cystadenofibroma of ovary, serous

Cystadenofibroma of ovary, serous

 Normal:
 0%

 Lesional:
 0%

 Tumor:
 95%