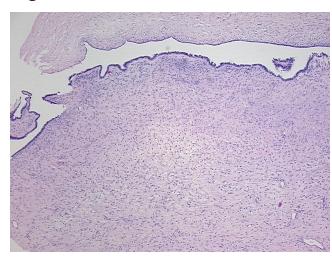

## **Product images:**

4x Image

20x Image

Site of Finding: Ovary: right

Appearance: T

Sample Diagnosis (from Pathology Verification):

Cystadenofibroma of ovary, serous

Cystadenofibroma of ovary, serous

 Normal:
 0%

 Lesional:
 0%

 Tumor:
 95%