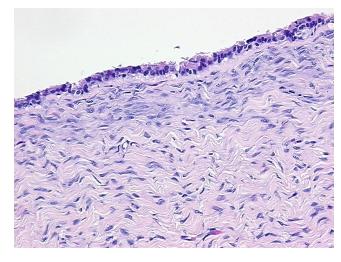

## **Product images:**

4x Image

20x Image

Site of Finding: Ovary: right

Appearance: T

Sample Diagnosis (from Pathology Verification):

Cystadenofibroma of ovary, serous

Cystadenofibroma of ovary, serous

 Normal:
 0%

 Lesional:
 0%

 Tumor:
 95%