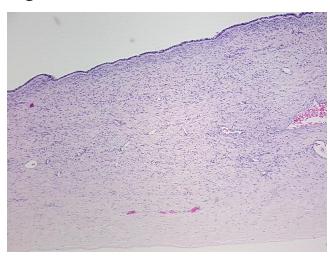

## **Product images:**

4x Image

20x Image

Site of Finding: Ovary: right

Appearance: T

Sample Diagnosis (from Pathology Verification):

Cystadenofibroma of ovary, serous

Cystadenofibroma of ovary, serous

 Normal:
 0%

 Lesional:
 0%

 Tumor:
 95%