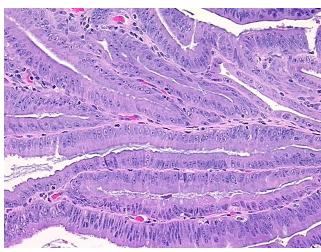

ar** 

Stroma:

20%

0% **Necrosis:** 

**Pathology Verification** 

notes from H&E review:

tumor: focal high-grade dysplasia

**CASE Diagnosis (from** medical center path

report):

Adenocarcinoma of colon

Age:

63

Gender:

**Female** 

**Tumor Grade:** 

AJCC G4: Undifferentiated



OriGene Technologies, Inc. 9620 Medical Center Drive, Ste 200

CN: techsupport@origene.cn

Rockville, MD 20850, US Phone: +1-888-267-4436 https://www.origene.com techsupport@origene.com EU: info-de@origene.com



Minimum Stage Grouping:

IΙΑ

T (Extent of Primary

Tumor):

N (Lymph node

N0

T3

metastasis):

M (Distant metastasis): MX

**Storage:** Store FFPE tissue sections at +4°C.

**Stability:** All FFPE tissue sections are stable for 1 year from date of purchase.

## **Product images:**



4x Image



20x Image