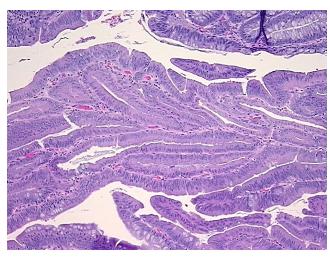

Hypercellular** 

Stroma:

20%

0% **Necrosis:** 

**Pathology Verification** 

notes from H&E review:

tumor: focal high-grade dysplasia

**CASE Diagnosis (from** medical center path

report):

Adenocarcinoma of colon

Age:

63

Gender:

**Female** 

**Tumor Grade:** 

AJCC G4: Undifferentiated



OriGene Technologies, Inc. 9620 Medical Center Drive, Ste 200

CN: techsupport@origene.cn

Rockville, MD 20850, US Phone: +1-888-267-4436 https://www.origene.com techsupport@origene.com EU: info-de@origene.com



Minimum Stage Grouping:

IΙΑ

T (Extent of Primary

Tumor):

N (Lymph node

N0

T3

metastasis):

M (Distant metastasis): MX

**Storage:** Store FFPE tissue sections at +4°C.

**Stability:** All FFPE tissue sections are stable for 1 year from date of purchase.

## **Product images:**



4x Image



20x Image