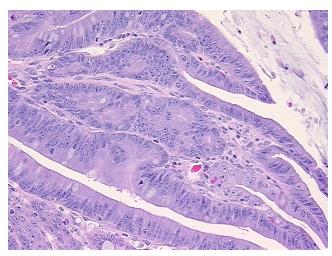

cellular** 

Stroma:

20%

0% **Necrosis:** 

**Pathology Verification** notes from H&E review:

**CASE Diagnosis (from** medical center path

report):

Adenocarcinoma of colon

tumor: focal high-grade dysplasia

63 Age:

Gender: **Female** 

**Tumor Grade:** AJCC G4: Undifferentiated



OriGene Technologies, Inc. 9620 Medical Center Drive, Ste 200

CN: techsupport@origene.cn

Rockville, MD 20850, US Phone: +1-888-267-4436 https://www.origene.com techsupport@origene.com EU: info-de@origene.com



Minimum Stage Grouping:

IΙΑ

T (Extent of Primary

Tumor):

T3

N (Lymph node

N0

metastasis):

M (Distant metastasis): MX

**Storage:** Store FFPE tissue sections at +4°C.

**Stability:** All FFPE tissue sections are stable for 1 year from date of purchase.

## **Product images:**



4x Image



20x Image