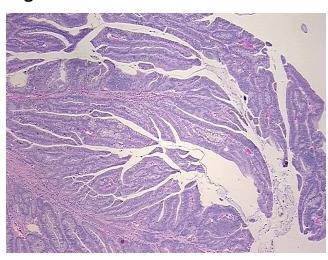

*Tumor Hypercellular** 

Stroma:

20%

0% **Necrosis:** 

**Pathology Verification** notes from H&E review:

**CASE Diagnosis (from** medical center path

report):

Adenocarcinoma of colon

tumor: focal high-grade dysplasia

63 Age:

Gender: **Female** 

**Tumor Grade:** AJCC G4: Undifferentiated



OriGene Technologies, Inc. 9620 Medical Center Drive, Ste 200

CN: techsupport@origene.cn

Rockville, MD 20850, US Phone: +1-888-267-4436 https://www.origene.com techsupport@origene.com EU: info-de@origene.com



Minimum Stage Grouping:

IΙΑ

T (Extent of Primary

Tumor):

T3

N (Lymph node

N0

metastasis):

M (Distant metastasis): MX

**Storage:** Store FFPE tissue sections at +4°C.

**Stability:** All FFPE tissue sections are stable for 1 year from date of purchase.

## **Product images:**



4x Image



20x Image