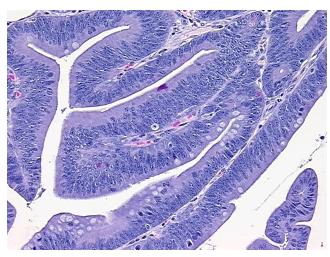

0%

**Tumor Hypercellular** 

Stroma:

0%

Necrosis: 0%

Pathology Verification tubulovillous adenoma

notes from H&E review:

CASE Diagnosis (from medical center path

report):

Adenocarcinoma of colon

**Age:** 63

**Gender:** Female

**Tumor Grade:** AJCC G4: Undifferentiated



**OriGene Technologies, Inc.** 9620 Medical Center Drive, Ste 200

CN: techsupport@origene.cn

Rockville, MD 20850, US Phone: +1-888-267-4436 https://www.origene.com techsupport@origene.com EU: info-de@origene.com



Minimum Stage Grouping:

IIA

T (Extent of Primary

Tumor):

N (Lymph node

N0

T3

metastasis):

M (Distant metastasis): MX

**Storage:** Store FFPE tissue sections at +4°C.

**Stability:** All FFPE tissue sections are stable for 1 year from date of purchase.

## **Product images:**



4x Image



20x Image