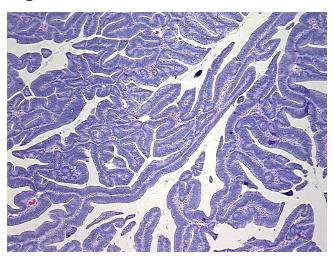

lar

Stroma:

0%

**Tumor Hypercellular** 

Stroma:

0%

Necrosis: 0%

Pathology Verification tubulovillous adenoma

notes from H&E review:

CASE Diagnosis (from medical center path

report):

Adenocarcinoma of colon

**Age:** 63

**Gender:** Female

**Tumor Grade:** AJCC G4: Undifferentiated



**OriGene Technologies, Inc.** 9620 Medical Center Drive, Ste 200

CN: techsupport@origene.cn

Rockville, MD 20850, US Phone: +1-888-267-4436 https://www.origene.com techsupport@origene.com EU: info-de@origene.com



Minimum Stage Grouping:

IIA

T (Extent of Primary

Tumor):

N (Lymph node

N0

T3

metastasis):

M (Distant metastasis): MX

**Storage:** Store FFPE tissue sections at +4°C.

**Stability:** All FFPE tissue sections are stable for 1 year from date of purchase.

## **Product images:**



4x Image



20x Image