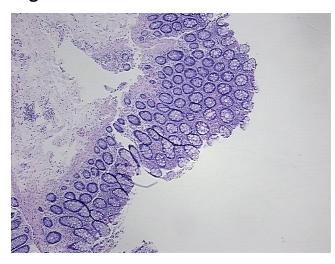

roma:

**Tumor Hypercellular** 0%

Stroma:

**Necrosis:** 0%

**Pathology Verification** notes from H&E review:

**CASE Diagnosis (from** medical center path

report):

Adenocarcinoma of colon

80% mucosa, 20% submucosa

63 Age:

Gender: **Female** 

**Tumor Grade:** AJCC G4: Undifferentiated

0%



OriGene Technologies, Inc. 9620 Medical Center Drive, Ste 200

CN: techsupport@origene.cn

Rockville, MD 20850, US Phone: +1-888-267-4436 https://www.origene.com techsupport@origene.com EU: info-de@origene.com



Minimum Stage Grouping:

IIA

T3

N0

T (Extent of Primary

Tumor):

N (Lymph node

metastasis):

M (Distant metastasis): MX

**Storage:** Store FFPE tissue sections at +4°C.

**Stability:** All FFPE tissue sections are stable for 1 year from date of purchase.

## **Product images:**



4x Image



20x Image