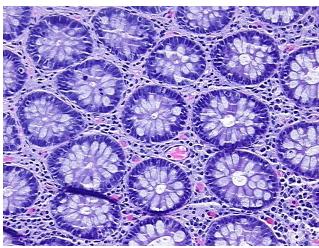

or Hypercellular** 0%

Stroma:

**Necrosis:** 0%

**Pathology Verification** notes from H&E review:

**CASE Diagnosis (from** medical center path

report):

Adenocarcinoma of colon

80% mucosa, 20% submucosa

63 Age:

Gender: **Female** 

**Tumor Grade:** AJCC G4: Undifferentiated

0%



OriGene Technologies, Inc. 9620 Medical Center Drive, Ste 200

CN: techsupport@origene.cn

Rockville, MD 20850, US Phone: +1-888-267-4436 https://www.origene.com techsupport@origene.com EU: info-de@origene.com



Minimum Stage Grouping:

IIA

T3

N0

T (Extent of Primary

Tumor):

N (Lymph node

metastasis):

M (Distant metastasis): MX

**Storage:** Store FFPE tissue sections at +4°C.

**Stability:** All FFPE tissue sections are stable for 1 year from date of purchase.

## **Product images:**



4x Image



20x Image