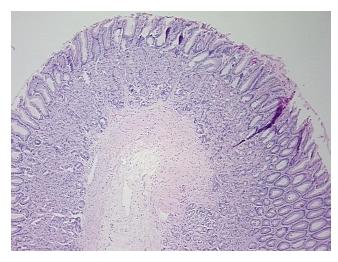

gy Verification notes from H&E review:

Non Tumor Structures: 20% Mucosa, 10% Submucosa, 70% Muscle

CASE Diagnosis (from medical center path

report):

Pancreatitis, chronic

**Age:** 65

**Gender:** Female



**OriGene Technologies, Inc.** 9620 Medical Center Drive, Ste 200

CN: techsupport@origene.cn

Rockville, MD 20850, US Phone: +1-888-267-4436 https://www.origene.com techsupport@origene.com EU: info-de@origene.com



Diagnostic Test Results: S100 protein, Negative; Desmin! by IHC, Negative; CD68 ~ KP1! by IHC, Positive; CD34 ~ HPCA!

by IHC, Negative; MSA ~ Muscle Specific Actin, Negative; CD117 ~ C-kit ~ SCFR! by IHC, Negative

Storage: Store FFPE tissue sections at +4°C.

**Stability:** All FFPE tissue sections are stable for 1 year from date of purchase.

## **Product images:**



4x Image



20x Image