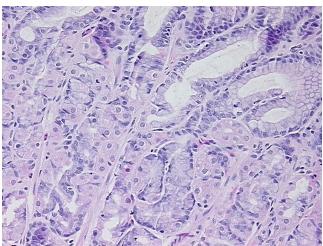

ion notes from H&E review:

Non Tumor Structures: 20% Mucosa, 10% Submucosa, 70% Muscle

CASE Diagnosis (from medical center path

report):

Pancreatitis, chronic

**Age:** 65

**Gender:** Female



**OriGene Technologies, Inc.** 9620 Medical Center Drive, Ste 200

CN: techsupport@origene.cn

Rockville, MD 20850, US Phone: +1-888-267-4436 https://www.origene.com techsupport@origene.com EU: info-de@origene.com



Diagnostic Test Results: S100 protein, Negative; Desmin! by IHC, Negative; CD68 ~ KP1! by IHC, Positive; CD34 ~ HPCA!

by IHC, Negative; MSA ~ Muscle Specific Actin, Negative; CD117 ~ C-kit ~ SCFR! by IHC, Negative

Storage: Store FFPE tissue sections at +4°C.

**Stability:** All FFPE tissue sections are stable for 1 year from date of purchase.

## **Product images:**



4x Image



20x Image